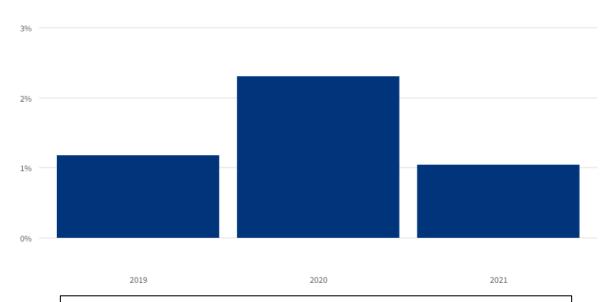

Davis County's population increased **3** out of the **3** years between year **2018** and year **2021**. Its largest annual population increase was **2.3%** between **2019 and 2020**. Between **2018** and **2021**, the county grew by an average of **1.5%** per year. Davis County has continued at an average growth rate of 1.5% each year after. 2023 population 379,539 at an average growth increase of 5,620 at 1.5% per year. According to the Census Bureau

### Annual population change in Davis County

This graph gives a visual idea of the population growth in Davis County. It's possible that the more Davis County grows, the more crimes may be committed.

| Obj Type                 | 2024 Request   | 2023 Budget    | 2022 Actuals   | 2021 Actuals   |
|--------------------------|----------------|----------------|----------------|----------------|
| <b>Revenue Total</b>     | \$430,467.00   | \$558,531.00   | \$354,738.19   | \$260,537.35   |
| <b>Personnel Total</b>   | \$615,264.44   | \$627,441.32   | \$486,002.40   | \$373,608.82   |
| <b>Operations Total</b>  | \$2,659,150.51 | \$2,536,512.76 | \$2,352,358.54 | \$2,022,797.43 |
| <b>Allocations Total</b> | \$55,586.00    | \$59,214.10    | \$19,336.08    | \$24,952.80    |
| <b>Capital Total</b>     | \$0.00         | \$0.00         | \$0.00         | \$0.00         |