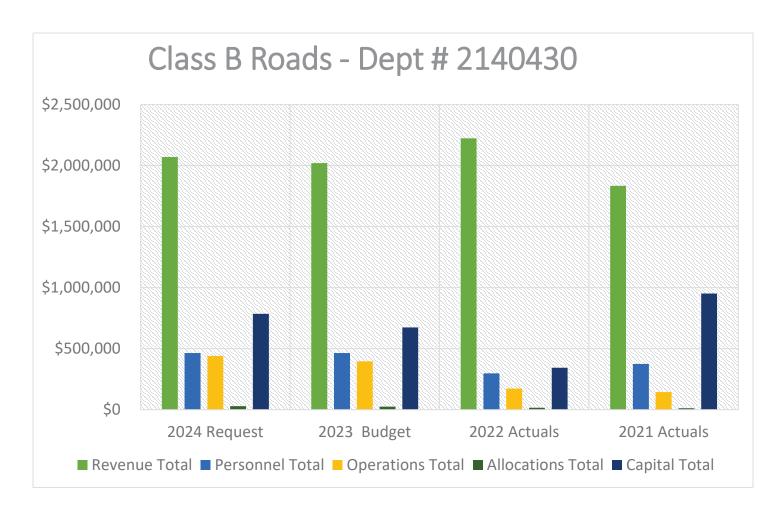

|
|             |                                       |                                 |                           |                                 |                         |                                                                                            |

#### Fund 20 – MBA Special Revenue

The MBA Special Revenue fund is used to receive lease payments from entities outside the County. In turn, the payments go towards the payment of bonds associated with the lease. Currently the County has no debt with outside entities. Revenues receive in this account are from bonds that were utilized for the DMV Building and have been paid off. As a result, revenues now are transferred out to the General Fund.

# Fund 21 – Class B Roads Summary



| Obj Type                 | 2024 Request   | 2023 Budget    | 2022 Actuals   | 2021 Actuals   |
|--------------------------|----------------|----------------|----------------|----------------|
| <b>Revenue Total</b>     | \$2,070,000.00 | \$2,020,000.00 | \$2,223,405.52 | \$1,834,663.33 |
| <b>Personnel Total</b>   | \$463,500.00   | \$463,500.00   | \$298,243.65   | \$374,583.10   |
| <b>Operations Total</b>  | \$439,991.23   | \$395,359.48   | \$172,520.88   | \$143,831.60   |
| <b>Allocations Total</b> | \$28,453.00    | \$25,376.00    | \$15,994.71    | \$11,675.26    |
| <b>Capital Total</b>     | \$785,163.35   | \$674,523.99   | \$343,711.82   | \$951,255.79   |

|             | Account Description      | 2023 Budget F          | Proposed Budget        | Variance