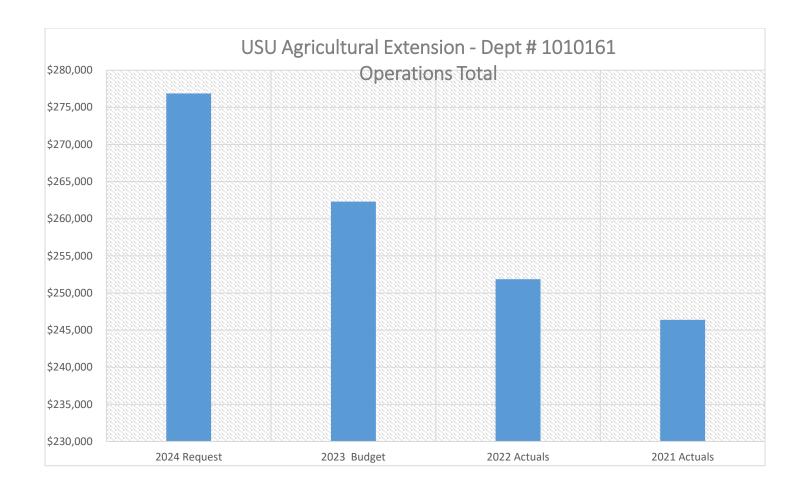

|                                                |

# **Future Challenges**

- Staffing continues to be a challenge to maintain a 130 acre Botanical Garden, growing Extension programs especially in the area of Public Horticulture Education, and a new Agricultural Heritage Center.
- The Davis Heritage Festival has been a challenge. It was a challenge to convince the public that this is the new County Fair. It was decided to do away with the Davis Heritage Festival and focus on a 4-H Agriculture event instead. In addition to the 4-H Agriculture event there will be three other seasonal events at the USU Botanical Center that Davis County will partner with.
- Operating and Maintenance (O&M) costs continue to rise and constitutes a large portion of our budget which limits expanding programs.



| Obj Type                | 2024 Request | 2023 Budget  | 2022 Actuals | 2021 Actuals |
|-------------------------|--------------|--------------|--------------|--------------|
| <b>Operations Total</b> | \$276,871.00 | \$262,309.00 | \$251,843.80 | \$246,389.68 |

# DAVIS BEHAVIORAL HEALTH, INC. BUDGET REQUEST - CALENDAR YEAR 2024

| Funding Sources FYE 2                    |             | E 2 | 023         |    |          | FYE 2024    |             |
|------------------------------------------|-------------|-----|-------------|----|----------|-------------|-------------|
|                                          |             |     | Via County  |    | •        | 10          | Via County  |
| Federal: Pass-through Funding            |             |     |             |    |          |