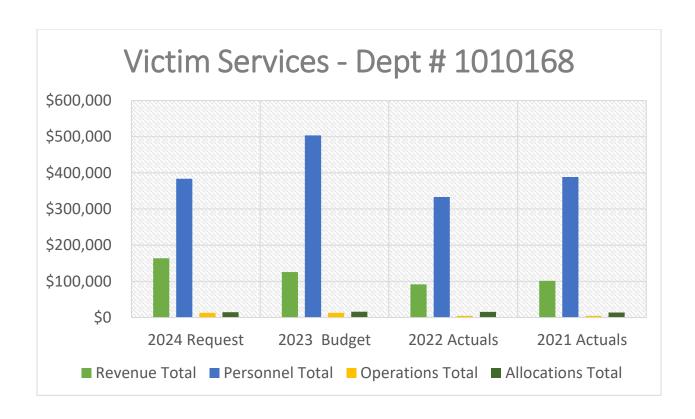

|             | S   | 2,021,000   | 4  | 2.5% =   | Request:    | \$2,071,400 |



| Obj Type                | 2024 Request   | 2023 Budget | 2022 Actuals | 2021 Actuals |
|-------------------------|----------------|-------------|--------------|--------------|
| <b>Revenue Total</b>    | \$0.00         | \$0.00      | \$0.00       | \$0.00       |
| <b>Operations Total</b> | \$2,071,400.00 | \$0.00      | \$0.00       | \$0.00       |



| Obj Type                | 2024 Request | 2023 Budget | 2022 Actuals | 2021 Actuals |
|-------------------------|--------------|-------------|--------------|--------------|
| <b>Revenue Total</b>    | \$0.00       | \$0.00      | \$0.00       | \$0.00       |
| <b>Operations Total</b> | \$13,000.00  | \$13,000.00 | \$5,400.00   | \$4,500.00   |



| Obj Type                 | 2024 Request | 2023 Budget  | 2022 Actuals | 2021 Actuals |
|--------------------------|--------------|--------------|--------------|--------------|
| <b>Revenue Total</b>     | \$163,760.00 | \$125,641.00 | \$91,988.53  | \$101,647.48 |
| <b>Personnel Total</b>   | \$383,986.26 | \$503,763.61 | \$333,404.05 | \$388,628.95 |
| <b>Operations Total</b>  | \$13,200.00  | \$12,827.00  | \$4,793.33   | \$4,571.85   |
| <b>Allocations Total</b> | \$14,977.60  | \$16,286.94  | \$15,722.52  | \$13,953.24  |

|             | Account Description    | 2023 Budget F  | Proposed Budget | Variance       | %        |
|-------------|------------------------|----------------|-----------------|----------------|----------|
| Revenue     | SALE OF FIXED ASSETS   | \$0.00