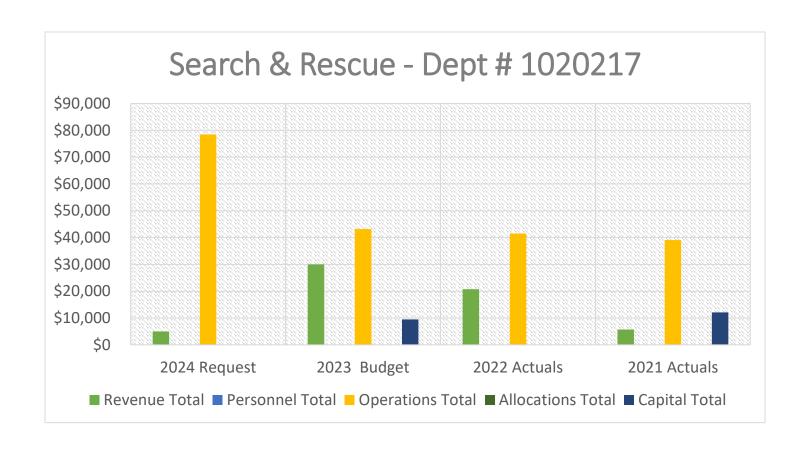

tiatives**

Enter a brief narrative tying budgetary requests to planned projects and programs for the 2023 budget

We are anticipating onboarding approximately ten new Search and Rescue members during 2024. Equipment and training will be needed for proper onboarding.

Purchase the following equipment to obtain equipment or to replace equipment to allow us to respond to a variety of search and rescue activities.

#### **Update this with 2024 items**

Avalanche Equipment & Training: \$ 6,291.00

Cold Weather Equipment: \$28,500.00

Logistics & Vehicles: \$ 5,340.00

Training: \$ 21,500.00

Technology: \$ 1,625.00

Other/Admin: \$ 1,950.00

We request Capital Equipment funding for a Young Powersports Equipment Program (ATV & Snowmobile) two year renewal program: \$24,000 (\$12,000 per year)



| Obj Type                 | 2024 Request | 2023 Budget | 2022 Actuals | 2021 Actuals |
|--------------------------|--------------|-------------|--------------|--------------|
| <b>Revenue Total</b>     | \$5,000.00   | \$30,000.00 | \$20,765.71  | \$5,728.39   |
| <b>Personnel Total</b>   | \$0.00       | \$0.00      | \$0.00       | \$0.00       |
| <b>Operations Total</b>  | \$78,440.00  | \$43,208.00 | \$41,481.28  | \$39,078.38  |
| <b>Allocations Total</b> | \$0.00       | \$0.00      | \$0.00       | \$0.00       |
| <b>Capital Total</b>     | \$0.00       | \$9,500.00  | \$0.00       | \$12,128.05  |

|             | Account Description             | 2023 Budget            | Proposed Budget      | Variance                   | %        | Notes