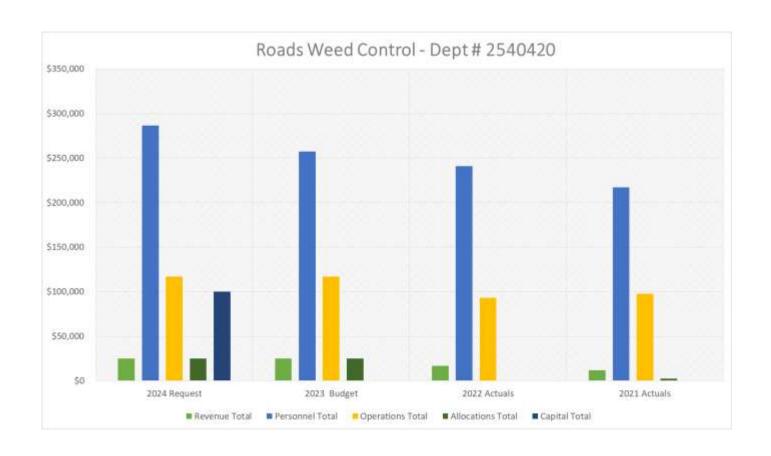

| \$1,800,636.00 | \$1,732,569.00 | \$2,068,813.24 | \$1,827,290.17 |
| <b>Operations Total</b>  | \$443,160.00   | \$444,660.00   | \$466,941.07   | \$462,288.34   |
| <b>Allocations Total</b> | \$600,387.00   | \$1,271,397.48 | \$936,066.96   | \$938,435.88   |



| Obj Type                | 2024 Request | 2023 Budget  | 2022 Actuals | 2021 Actuals |
|-------------------------|--------------|--------------|--------------|--------------|
| Revenue Total           | \$122,550.00 | \$121,000.00 | \$683,516.78 | \$232,448.29 |
| Personnel Total         | \$186,025.05 | \$202,377.68 | \$47,817.48  | \$0.00       |
| <b>Operations Total</b> | \$115,950.00 | \$202,750.00 | \$55,954.97  | \$23,461.26  |
| Allocations Total       | \$3,423.76   | \$39,272.20  | \$595.68     | \$660.72     |



| Obj Type                 | 2024 Request | 2023 Budget  | 2022 Actuals | 2021 Actuals |
|--------------------------|--------------|--------------|--------------|--------------|
| Revenue Total            | \$25,000.00  | \$25,000.00  | \$16,609.67  | \$11,700.26  |
| <b>Personnel Total</b>   | \$286,500.00 | \$257,500.00 | \$241,018.65 | \$217,159.75 |
| <b>Operations Total</b>  | \$116,850.00 | \$116,806.00 | \$93,047.45  | \$97,798.41  |
| <b>Allocations Total</b> | \$25,090.00  | \$25,101.00  | \$98.04      | \$2,439.17   |
| <b>Capital Total</b>     | \$100,000.00 | \$0.00       | \$0.00       | \$0.00       |

### Funds 26/27 – Tax Pass Through Summary

The County uses pass-through funds 26 and 27 to record monies levied by the County but dispersed to another government agency. The