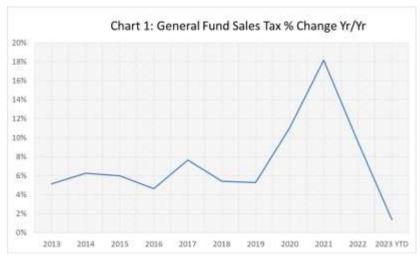

During this period of economic uncertainty, it is difficult to predict the exact timing and how extreme the economic changes will occur. Davis County has largely been able to avoid raising property taxes in recent years because of the extraordinary growth in sales tax and one-time monies received from the Federal Government related to the COVID-19 pandemic. That being said, a slowing of year-over-year growth in sales tax received into the General Fund has occurred over the past year. In addition, income related to the America Rescue Plan Act (ARPA) – State and Local Fiscal Recover Funds (SLFRF) has been substantially expended (to the extent that it can be used for general government services) and will be completely

expended in 2025. Chart 1 shows the growth of sales tax year-over-year for the last 10 years. Chart 2 is a combination of all revenues received in the General Fund over the last 3 years as compared to 2024 projections. The Auditor's office anticipates that there will be a continued slowing of revenues through sales taxes and fees during the 2024 budget year.