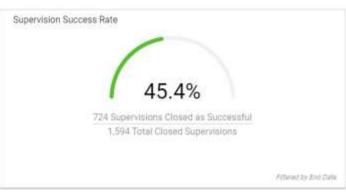

#### Pretrial: Outcome Measures

Based on this information provided. It shows the continual need and value of Pretrial Services. 50% OF THE JAIL POPULATION IN DAVIS COUNTY ARE IN THE PRETRIAL STAGE. TOTAL OF 298 PRETRIAL STAGE INMATES!