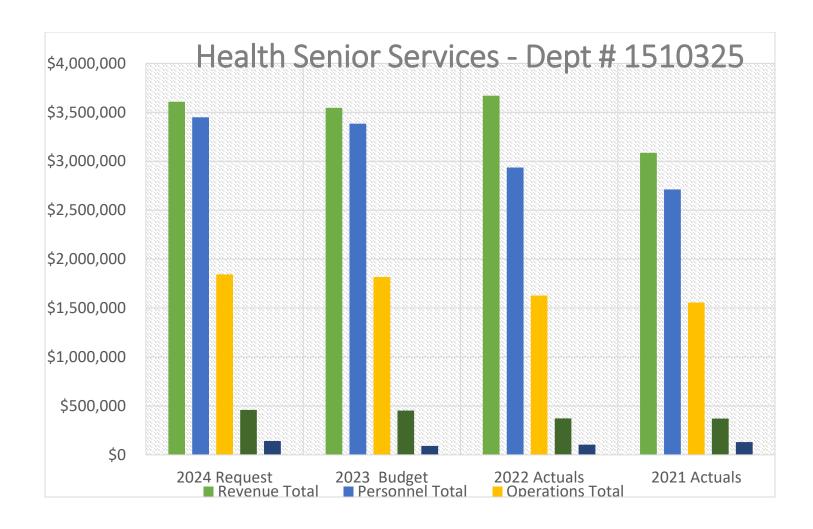

re currently using 6 fully electric vehicles in the department's fleet. We have budget for additional electric vehicles in 2024 which will continue the expansion and conversion of the department's fleet.

# **2024 Budget Initiatives**

The 2024 budget has been built around the main objective of maintaining current senior service programs and initiatives that have proven effective in meeting the department's mission and vision. The department has not added any new initiatives for this year with the exception of Workforce Development priorities outlined in the Public Health Infrastructure Grant. The department also has several initiatives that are underway (capital projects - parking lot additions & xeroscaping, and senior services database and system software that will continue into 2024.



| Obj Type                 | 2024 Request   | 2023 Budget    | 2022 Actuals   | 2021 Actuals   |
|--------------------------|----------------|----------------|----------------|----------------|
| <b>Revenue Total</b>     | \$3,607,263.00 | \$3,545,224.00 | \$3,669,774.75 | \$3,085,544.97 |
| <b>Personnel Total</b>   | \$3,448,838.87 | \$3,383,437.15 | \$2,935,414.38 | \$2,712,565.86 |
| <b>Operations Total</b>  | \$1,843,700.00 | \$1,816,877.00 | \$1,627,486.13 | \$1,555,480.88 |
| <b>Allocations Total</b> | \$458,669.64   | \$452,800.93   | \$372,849.00   | \$370,524.12   |
| <b>Capital Total</b>     | \$142,000.00   | \$91,807.00    | \$104,275.41   | \$129,837.43   |

| SS       | Account Description           | 2023 Budget P    | roposed Budget   | Variance      | %        | Notes