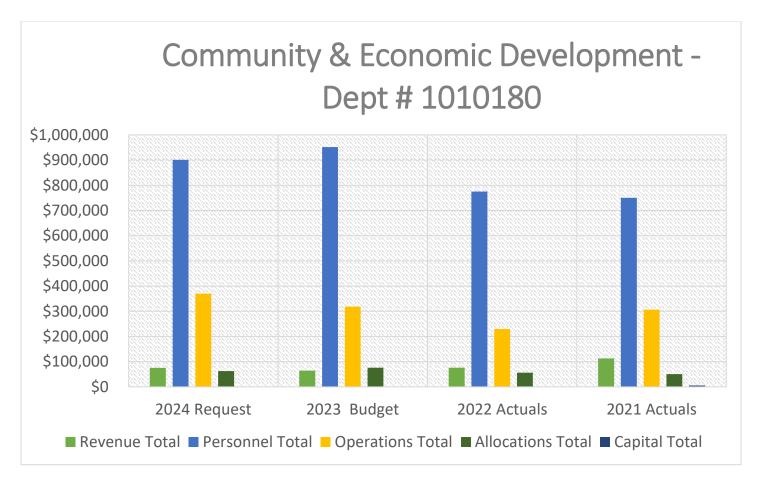

de trail (\$800K). We received a \$150K grant from the Office of Outdoor Recreation to help with this project.
- 16. Continue to acquire right-of-way in the north end of County for future BST alignment (\$425k). Received a \$400k grant in 2021 from the Utah Office of Outdoor Recreation to help with this project.
- 17. Plan to construct a 7-mile section of the BST through Fruit Heights and Kaysville. (\$250k)
- 18. Expect a new 12 mile section of the West Davis Trail to be completed and open to the public in 2024.
- 19. Complete a county wide active transportation plan, received a \$225,000 grant from WFRC for the project.
- 20. Plan to hire a new trail maintenance position to oversee trail maintenance on county owned projects. Employee would be located within the Public Works department.



| Obj Type                 | 2024 Request | 2023 Budget  | 2022 Actuals | 2021 Actuals |
|--------------------------|--------------|--------------|--------------|--------------|
| <b>Revenue Total</b>     | \$75,200.00  | \$64,800.00  | \$76,236.06  | \$112,811.92 |
| <b>Personnel Total</b>   | \$900,663.89 | \$951,702.17 | \$774,810.15 | \$750,512.81 |
| <b>Operations Total</b>  | \$369,926.00 | \$318,834.00 | \$229,636.51 | \$306,420.51 |
| <b>Allocations Total</b> | \$62,620.64  | \$76,046.32  | \$56,343.36  | \$50,427.27  |
| <b>Capital Total</b>     | \$0.00       | \$0.00       | \$0.00       | \$5,608.00   |

|             | Account Description                          | 2023 Budget F             | Proposed Budget           | Variance                                | %