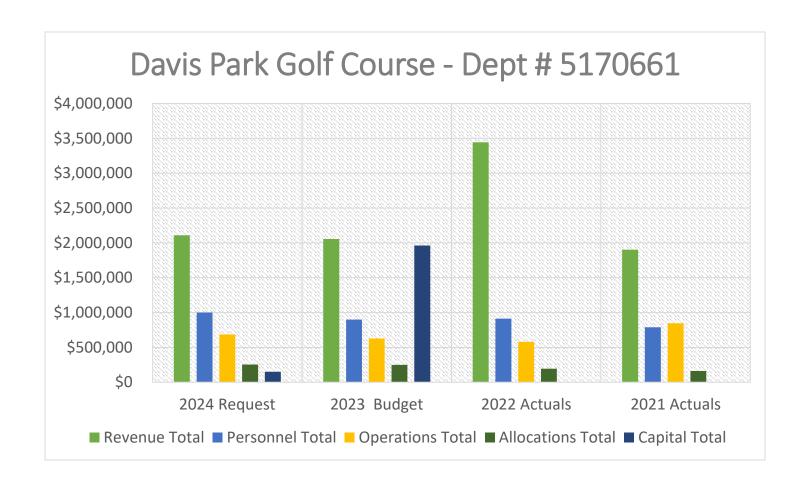

|                 | Table 1: 2024 Budget Final Page: Tentative Budget |                            |    |             |     |             |    |            |     |            |             |              |
|-----------------|---------------------------------------------------|----------------------------|----|-------------|-----|-------------|----|------------|-----|------------|-------------|--------------|
| Fund Bal at Dec |                                                   | 2024                       |    | 2024        |     | 2024        |    | 2024       |     | Pr         | oj Fund Bal |              |
|                 | 31, 2023                                          | Fund                       | F  | REVENUES    | EXI | PENDITURES  | TR | ANSFER IN  | TRA | ANSFER OUT | at l        | Dec 31, 2024 |
| \$              | 33,693,056                                        | 10 - GENERAL FUND          | \$ | 81,110,657  | \$  | 96,549,729  | \$ | 4,746,001  | \$  | 1,643,203  | \$          | 21,356,782   |
| \$              | 2,888,587                                         | 11 - OPIOID SETTLEMENT     | \$ | 1,223,016   | \$  | -           | \$ | -          | \$  | -          | \$          | 4,111,603    |
| \$              | 341,550                                           | 12 - HOUSING ASSISTANCE    | \$ | -           | \$  | 138,419     | \$ | -          | \$  | -          | \$          | 203,131      |
| \$              | 507,309                                           | 13 - ANIMAL CARE           | \$ | 2,951,424   | \$  | 11,188,006  | \$ | 8,200,000  | \$  | -          | \$          | 470,727      |
| \$              | 0                                                 | 14 - PARAMEDIC             | \$ | -           | \$  | -           | \$ | -          | \$  | -          | \$          | 0            |
| \$              | 9,285,820                                         | 15 - HEALTH                | \$ | 21,644,452  | \$  | 21,804,430  | \$ | -          | \$  | 4,000,000  | \$          | 5,125,843    |
| \$              | 11,921                                            | 17 - CJC                   | \$ | 387,778     | \$  | 625,129     | \$ | 229,000    | \$  | -          | \$          | 3,569        |
| \$              | 7,792,006                                         | 18 - TOURISM               | \$ | 11,578,016  | \$  | 5,935,495   | \$ | -          | \$  | 9,667,700  | \$          | 3,766,827    |
| \$              | 320,581                                           | 19 - 911 EMERGENCY         | \$ | 2,096,285   | \$  | 3,061,312   | \$ | 200,000    | \$  | -          | \$          | (444,446)    |
| \$              | 402,922                                           | 20 - MBA SPECIAL REVENUE   | \$ | 160,910     | \$  | -           | \$ | -          | \$  | 160,910    | \$          | 402,922      |
| \$              | 5,118,235                                         | 21 - CLASS B ROADS         | \$ | 1,670,000   | \$  | 1,692,108   | \$ | 400,000    | \$  | 25,000     | \$          | 5,471,128    |
| \$              | 16,098,639                                        | 22 - PROP 1 TRANS.         | \$ | 19,463,796  | \$  | 24,451,861  | \$ | -          | \$  | 141,297    | \$          | 10,969,277   |
| \$              | 5,685,151                                         | 23 - LIBRARY SERVICES      | \$ | 9,847,545   | \$  | 8,694,835   | \$ | -          | \$  | 1,090,847  | \$          | 5,747,015    |
| \$              | 5,438,333                                         | 24 - PUBLIC WORKS          | \$ | 4,318,954   | \$  | 4,069,125   | \$ | 141,297    | \$  | 2,151,825  | \$          | 3,677,634    |
| \$              | 2,363,157                                         | 25 - MUNI. TYPE SERVICES   | \$ | 1,923,186   | \$  | 1,252,386   | \$ | 25,000     | \$  | 625,000    | \$          | 2,433,957    |
| \$              | 18,710,909                                        | 26 - TRANSPORTATION TAX    | \$ | 36,580,000  | \$  | 33,500,000  | \$ | -          | \$  | -          | \$          | 21,790,909   |
| \$              | 0                                                 | 27 - RDA PASS THROUGH      | \$ | 2,800,000   | \$  | 2,800,000   | \$ | -          | \$  | -          | \$          | 0            |
| \$              | 33,022,850                                        | 28 - 3RD QTR TRANS. TAX    | \$ | 18,180,000  | \$  | 44,601,447  | \$ | -          | \$  | -          | \$          | 6,601,403    |
| \$              | 95,847                                            | 29 - CDBG/SSBG             | \$ | 634,000     | \$  | 650,275     | \$ | -          | \$  | -          | \$          | 79,573       |
| \$              | 0                                                 | 31 - GEN. OBLIGATION DEBT  | \$ | -           | \$  | -           | \$ | -          | \$  | -          | \$          | 0            |
| \$              | 5,814                                             | 32 - MUNICIPAL BLDG AUTH.  | \$ | -           | \$  | 1,456,500   | \$ | 1,454,500  | \$  | -          | \$          | 3,814        |
| \$              | 1,151,667                                         | 33 - SALES TAX REV. BOND   | \$ | -           | \$  | 5,873,075   | \$ | 6,072,575  | \$  | -          | \$          | 1,351,167    |
| \$              |                                                   | 42 - DEBT SERVICE CONST.   | \$ | -           | \$  | 19,460,000  | \$ | -          | \$  | -          | \$          | 1,769,443    |
| \$              | 19,985,356                                        | 45 - CAPITAL PROJECTS      | \$ | 50,000      | \$  | -           | \$ | -          | \$  | 8,350,000  | \$          | 11,685,356   |
| \$              | 5,852,121                                         | 46 - HEALTH CAPITAL PROJ.  | \$ | 50,000      | \$  | 1,045,000   | \$ | 4,000,000  | \$  | -          | \$          | 8,857,121    |
| \$              | 11,708,692                                        | 47 - TOURISM CAPITAL PROJ. | \$ | 25,000      | \$  | -           | \$ | 6,000,000  | \$  | -          | \$          | 17,733,692   |
| \$              | 2,741,773                                         | 48 - LIBRARY CAPITAL PROJ. | \$ | 5,818,470   | \$  | 6,923,425   | \$ | 222,500    |     |            | \$          | 1,859,318    |
| \$              | 6,342,066                                         | 51 - GOLF COURSES          | \$ | 4,388,650   | \$  | 4,344,237   | \$ | -          | \$  | -          | \$          | 6,386,479    |
| \$              | 497,405                                           | 52 - INMATE SERVICES       | \$ | 876,000     | \$  | 647,976     | \$ | -          | \$  | 250,000    | \$          | 475,429      |
| \$              | 857,069                                           | 61 - INSURANCE             | \$ | 1,429,682   | \$  | 1,694,143   | \$ | -          | \$  | -          | \$          | 592,608      |
| \$              |                                                   | 62 - INFORMATION SYSTEMS   | \$ | 547,083     | \$  | 771,195     | \$ | -          | \$  | -          | \$          | 995,335      |
| \$              | 134,662                                           | 63 - FACILITIES            | \$ | 6,787,680   | \$  | 7,248,689   | \$ | -          | \$  | -          | \$          | (326,347)    |
| \$              | 1,636,788                                         | 74 - DENTAL INSURANCE      | \$ | 837,000     | \$  | 650,000     | \$ | -          | \$  | -          | \$          | 1,823,788    |
| \$              | 2,300,001                                         | 80 - DAVIS CARES           | \$ | 12,054,964  | \$  | 7,332,737   | \$ |            | \$  | 3,585,091  | \$          | 3,437,137    |
| \$              | 217,439,178                                       | Grand Total                | \$ | 249,434,549 | \$  | 318,461,533 | \$ | 31,690,873 | \$  | 31,690,873 | \$          | 148,412,194  |