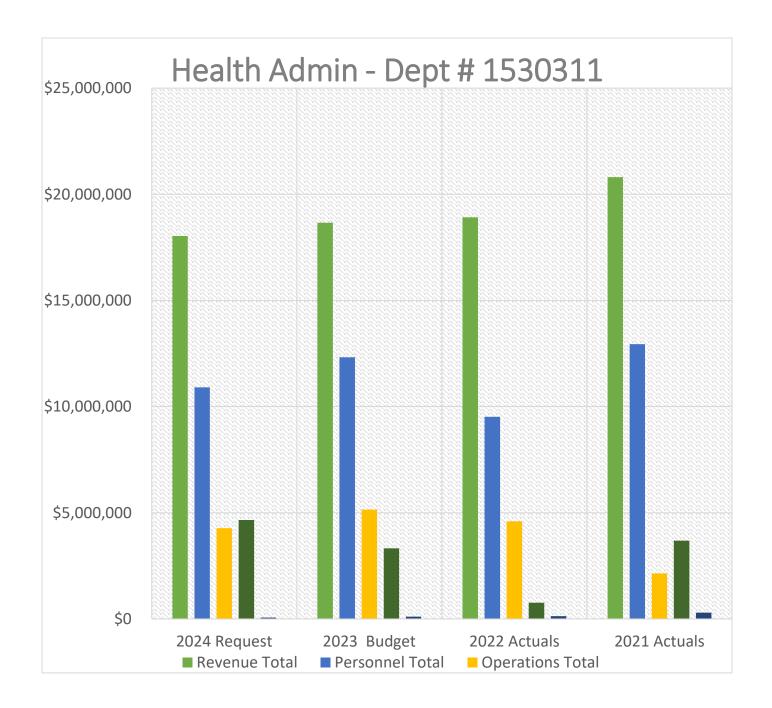

epartment's fleet.

# **2024 Budget Initiatives**

The 2024 budget has been built around the main objective of maintaining current health programs and initiatives that have proven effective in meeting the department's mission and vision. However, once again the 2024 budget continues to be much more complicated than previous years and includes funding for the continued COVID-19 pandemic response and other federal funds. The department has not added any new initiatives for this year with the exception of Workforce Development priorities outlined in the Public Health Infrastructure Grant. The department also has several initiatives that are underway (capital projects - parking lot additions & xeroscaping, electronic health records, environmental health database that will continue into 2024.



| Obj Type                | 2024 Request    | 2023 Budget     | 2022 Actuals    | 2021 Actuals    |
|-------------------------|-----------------|-----------------|-----------------|-----------------|
| <b>Revenue Total</b>    | \$18,037,188.70 | \$18,665,334.63 | \$18,921,453.44 | \$20,810,705.40 |
| <b>Personnel Total</b>  | \$10,910,718.22 | \$12,327,648.18 | \$9,520,876.35  | \$12,943,121.04 |
| <b>Operations Total</b> | \$4,276,242.99  | \$5,152,374.98  | \$4,601,114.76  | \$2,146,044.75  |
| Allocationa Total       | \$4,662,759.78  | \$3,330,114.94  | \$766,959.85    | \$3,691,803.47  |
| <b>Capital Total</b>    | \$61,500.00     | \$108,600.00    | \$132,648.38    | \$298,349.00    |

| HD      | Account Description              | 2023 Budget P          | roposed Budget         |