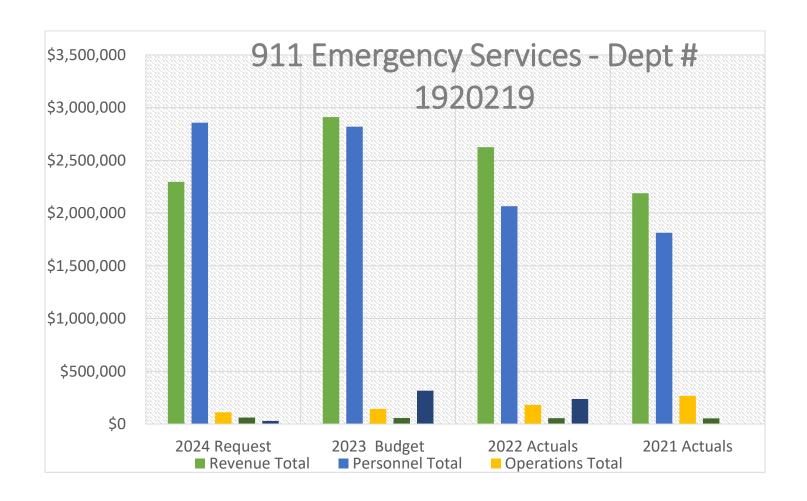

position was not filled. In 2024, Dispatch will need to fill that position to maintain the PROQA system. There are several small items that the Dispatch budget will be adding for 2024. The iSpy mobile app, Applicant Pro Type Test, and the First Two app were added in 2023 and will continue in 2024. An addition that Dispatch has added for 2024 is the Higher Ground Live 911. This program will benefit patrol and Dispatch during emergency calls for service.

The Communications Center would like to move all full-time dispatchers from the URS Public Service retirement to the Public Safety retirement. This initiative has been enacted by other nearby dispatch centers and is a strong point for retaining employees within the Dispatch center. This increase is the most significant increase for 2024.



| Obj Type                 | 2024 Request   | 2023 Budget    | 2022 Actuals   | 2021 Actuals   |
|--------------------------|----------------|----------------|----------------|----------------|
| <b>Revenue Total</b>     | \$2,296,285.00 | \$2,910,404.00 | \$2,625,608.20 | \$2,188,954.69 |
| <b>Personnel Total</b>   | \$2,858,470.03 | \$2,819,110.22 | \$2,065,180.21 | \$1,813,197.65 |
| <b>Operations Total</b>  | \$111,724.00   | \$143,051.00   | \$180,590.29   | \$266,925.76   |
| <b>Allocations Total</b> | \$61,118.04    | \$56,411.20    | \$55,569.60    | \$53,056.32    |
| <b>Capital Total</b>     | \$30,000.00    | \$316,099.00   | \$236,901.05   | \$0.00         |

|             | Account Description                   | 2023 Budget P                   | roposed Budget            |