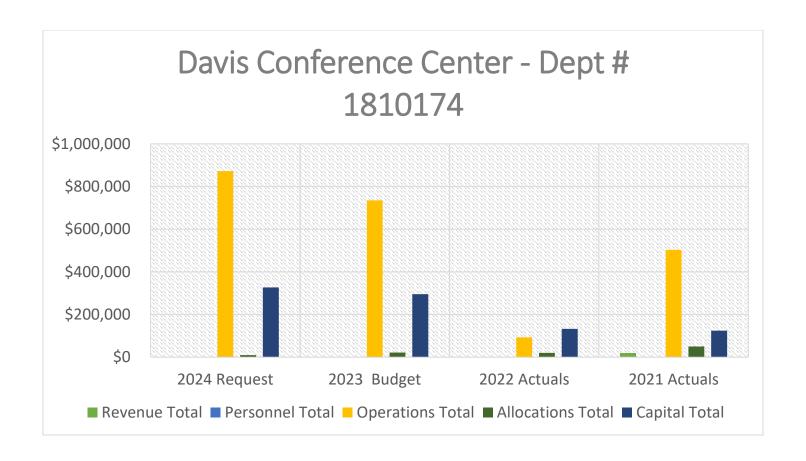

R | REVENUE     | OPERATING INCOME | <b>ECONOMIC IMPACT</b> |
| 2014 | \$2,914,738 | (\$632,536)      |                        |
| 2015 | \$3,274,827 | (\$399,519)      |                        |
| 2016 | \$3,626,437 | (\$343,995)      |                        |
| 2017 | \$3,506,263 | (\$397,845)      |                        |
| 2018 | \$4,056,797 | \$50,880         |                        |
| 2019 | \$4,541,177 | \$2,964          |                        |
| 2020 | \$1,033,000 | (\$1,150,000)    | \$4,333,447            |
| 2021 | \$2,345,183 | (\$557,329)      | \$8,826,422            |
| 2022 | \$4,014,099 | (\$370,352)      | \$18,012,324           |
| 2023 | \$4,100,000 | (\$489,000)      | \$20,040,000           |
| 2024 | \$4,282,646 | (\$625,000)      | \$21,757,804           |



| Obj Type                 | 2024 Request | 2023 Budget  | 2022 Actuals | 2021 Actuals |
|--------------------------|--------------|--------------|--------------|--------------|
| <b>Revenue Total</b>     | \$0.00       | \$0.00       | \$0.00       | \$18,518.35  |
| <b>Personnel Total</b>   | \$0.00       | \$0.00       | \$0.00       | \$0.00       |
| <b>Operations Total</b>  | \$872,000.00 | \$735,136.00 | \$93,449.00  | \$503,282.00 |
| <b>Allocations Total</b> | \$10,000.00  | \$22,064.73  | \$20,000.04  | \$50,000.04  |
| <b>Capital Total</b>     | \$327,000.00 | \$295,813.00 | \$132,784.22 | \$124,226.97 |

|             | Account Description    | 2023 Budget  | Proposed Budget | Variance      | %        | Notes                                             |
|-------------|------