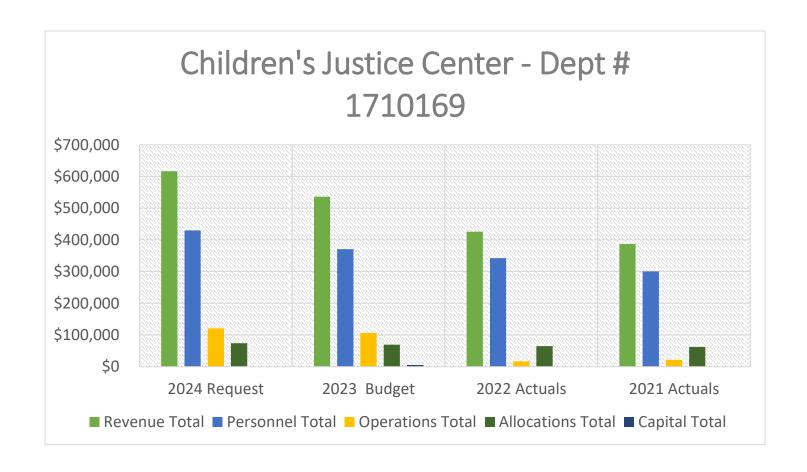

sts. In 2023, a linkage agreement was renewed between the CJC and Grandview Family Counseling to provide off-site, low-cost treatment to eligible families. This funding will continue in 2024 as well. The CJC Friend's fundraising board has also approved funds to assist families with mental health treatment costs when other options are unavailable. They are committed to continuing this funding in 2024. DBH is the mental health provider for CJC clients on Medicaid.

Intermountain Health Care and the AG's office have a linkage agreement in place so that the CJC/county does not have to pay the salaries and benefits for the three Primary Children's Medical staff members who provide medical services to Davis County children onsite at the CJC. This will continue to be the case in 2024 and beyond



| Obj Type                 | 2024 Request | 2023 Budget  | 2022 Actuals | 2021 Actuals |
|--------------------------|--------------|--------------|--------------|--------------|
| <b>Revenue Total</b>     | \$616,778.00 | \$536,369.00 | \$425,662.00 | \$386,986.53 |
| <b>Personnel Total</b>   | \$430,034.99 | \$370,620.05 | \$342,466.49 | \$300,365.92 |
| <b>Operations Total</b>  | \$121,012.35 | \$106,390.00 | \$16,775.31  | \$21,442.25  |
| <b>Allocations Total</b> | \$74,081.76  | \$69,401.53  | \$64,960.68  | \$62,157.96  |
| <b>Capital Total</b>     | \$0.00       | \$5,000.00   | \$0.00       | \$0.00       |

|             | Account Description               | 2023 Budget          | Proposed Budget          | Variance                 | %                 | Notes