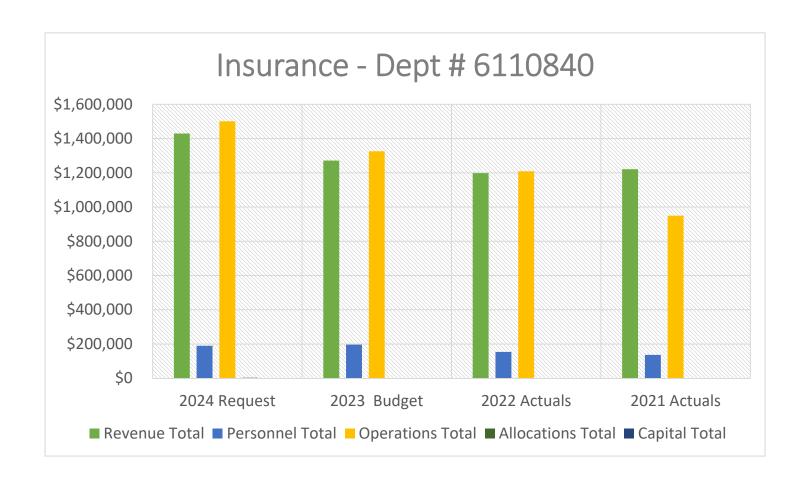

#### TOTAL OF ALL FACEBOOK ACCOUNTS: 484 new followers and 730 posts

| Total People | Engagements | Clicks |
|--------------|-------------|--------|
| Reached      |             |        |
| 138,769      | 1,688       | 1,825  |