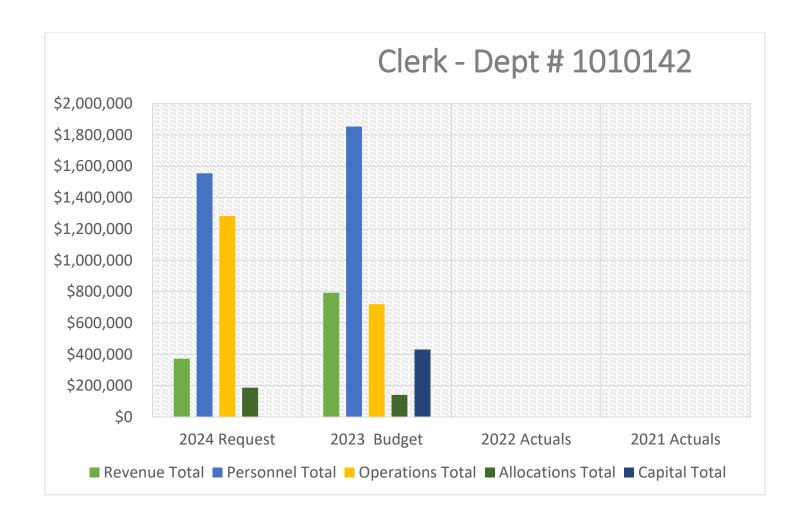

TE in the Clerks front office, today there are 6.5. We have been able to continue a high level of service with a smaller workforce because of scheduling, finding efficiency's and utilizing staff from other divisions within the office to fill the gaps. I am requesting an additional party time position to work in my front office, they would assist with all front office services and processing voter registration.

Election Equipment – Poll Pads and Poll Prints, these are IPads used at our polling locations for checking in voters and printing ballots on demand. We have been notified by our poll book vendor, that an upgrade to our IPads may be necessary as a result of Apple no longer supporting our generation of IPad. This upgrade will be needed to maintain the most current security settings.



| Obj Type                 | 2024 Request   | 2023 Budget    | 2022 Actuals | 2021 Actuals |
|--------------------------|----------------|----------------|--------------|--------------|
| <b>Revenue Total</b>     | \$372,214.00   | \$792,800.00   | \$0.00       | \$0.00       |
| <b>Personnel Total</b>   | \$1,555,640.43 | \$1,853,472.88 | \$0.00       | \$0.00       |
| <b>Operations Total</b>  | \$1,282,885.00 | \$719,905.00   | \$0.00       | \$0.00       |
| <b>Allocations Total</b> | \$186,833.27   | \$141,240.01   | \$0.00       | \$0.00       |
| <b>Capital Total</b>     | \$0.00         | \$430,000.00   | \$0.00       | \$0.00       |

|            | Account Description       | 2023 Budget P                   | roposed Budget                    | Variance                      | %