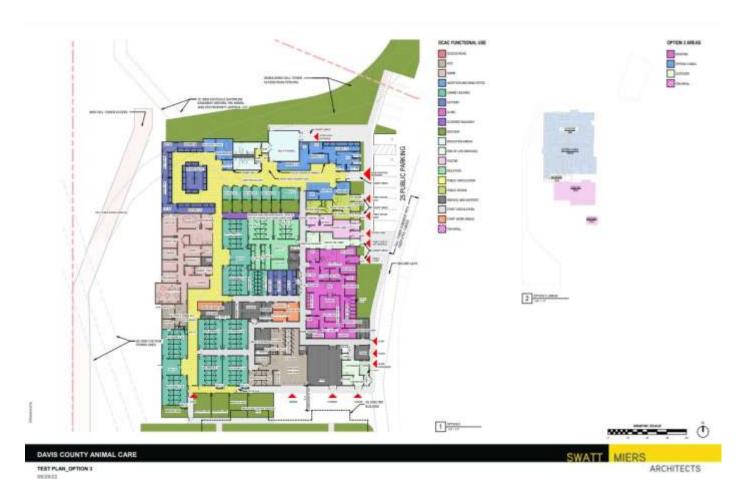

/or compliance with pet licensing is low.

# **Shelter Operations**

- Worked with the budget committee and County Commissioners to establish a financial plan and pathway for a new animal care facility.
- Animal Care was named one of the most improved shelters in the country.
- Gained No-Kill status from Best Friends Animal Society.
- Updated a large number of ordinances in all cities, including the pet limit in Davis County for all cities which has not been updated since 2014.
- Introduced a county-wide ban on dog and cat sales in pet stores. This was a very proactive action to help protect the pets and community members of Davis County.
- Updated and implemented a new county-wide emergency management plan for Animal Care of Davis County.



# **New Facility**

## **Animal Care Future**



- 1. Feasibility Study
  - a. Animal Care of Davis County implemented 40 of the recommendations from the Animal Care of Davis County feasibility study.
- 2. Building Cost Reductions
- 3. Geotechnical Study
- 4. RFP's

# **Next Year Budget Initiatives**

# Focus on Employee Retention

According to The
Association for Animal
Welfare Advancement, the
annual employee turnover
rate at animal shelters
includes about 75% of their
team leaving in the first two
years. Over the past three
years, Animal Care has
been making strides to
increase staff retention, and
continues to focus on that in
2024 with the following
initiatives:



## Increase in Payroll

We have a \$67,000 increase in payroll this year due to:

- 3 vacancies (which are loaded at midrange)
- FTO and Shift differential for our Offi