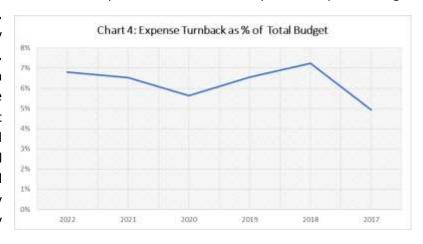

There are some mitigating factors that should be considered when reviewing the spend down of the General Fund balance in Table 1. Historically, departments have not expended all budgeted expenses in prior years. Primarily, personnel costs tend to have a significant turnback due to position attrition throughout the year. Chart 4 illustrates the total expense turnback over the past 6 completed budget

years. From a dollar perspective, this has ranged from approximately \$3.9M to \$6.7M That being stated, turnback will likely be lower than the historical averages due to the 2023 mid-year salary market adjustment that were implemented in July. In addition the overall inflationary pressures for goods and services utilized by the County throughout the year will likely reduce non-personnel turnback.