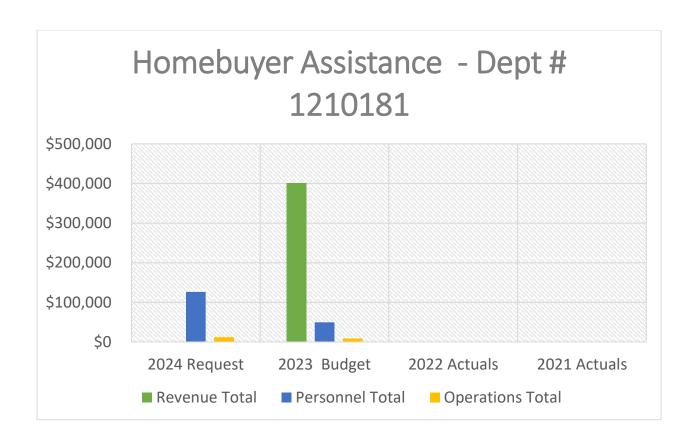

a homeownership assistance loan up to \$50,000. This homeownership assistance loan can be used for any combination of principal reduction, permanent interest rate buy down (up to \$10,000), and/or up to 50% of the required down payment and closing costs. These homeownership assistance loans have no payments and are repaid to the County (plus 1% interest) when the home is sold or refinanced for an ineligible reason.

The budget reflects personnel costs (\$126,406) to manage the program and operational costs (\$12,013). Loans made to participants are not considered an expense as they are assets that transfer from cash to receivable. As this is the first full budget year for the program, no financial comparisons are provided beyond the estimated revenues and fund balances listed in Table 1.



| Obj Type                | 2024 Request | 2023 Budget  | 2022 Actuals | 2021 Actuals |
|-------------------------|--------------|--------------|--------------|--------------|
| <b>Revenue Total</b>    | \$0.00       | \$400,000.00 | \$0.00       | \$0.00       |
| <b>Personnel Total</b>  | \$126,405.77 | \$49,700.00  | \$0.00       | \$0.00       |
| <b>Operations Total</b> | \$12,013.00  | \$8,750.00   | \$0.00       | \$0.00       |

# Fund 13 – Animal Care Summary

# **Animal Care**

### **Mission Statement**



Animal Care of Davis County is committed to promoting responsible pet ownership and compassionate animal care by fulfilling three goals: To serve and educate our community, to find homes for our homeless pets, and to support public safety.

### Core Functions & Services

Role