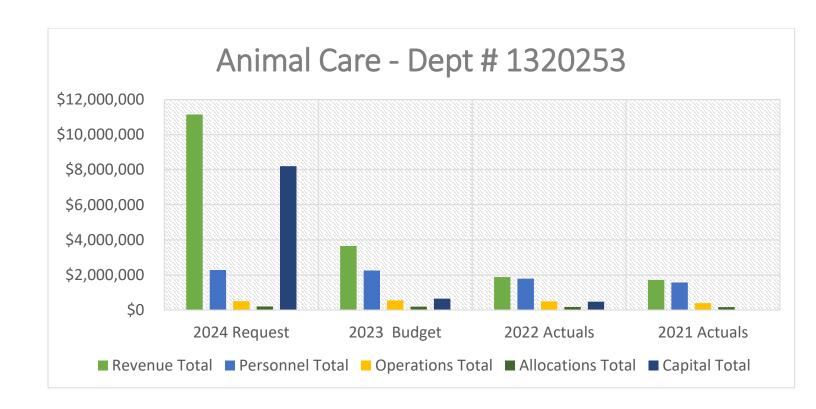

| 127,776                                        |
| 14-12                         | 9                      | 149,566                                        |
| 14-13                         | 9                      | 159,005                                        |
| 17-11                         | 6                      | 112,700                                        |

We are not budgeting for the replacement costs of these vehicles in 2024 due to the aforementioned fact that operating expenses will be reduced by \$67,000 for personnel expenses and the increase in Medicine and Operating Supplies was deemed more critical, not to mention that the marked lack of availability of the desired replacement vehicles due to COVID-related production shortages would prevent timely purchases.



| Obj Type                 | 2024 Request    | 2023 Budget    | 2022 Actuals   | 2021 Actuals   |
|--------------------------|-----------------|----------------|----------------|----------------|
| <b>Revenue Total</b>     | \$11,151,424.10 | \$3,646,480.08 | \$1,878,856.73 | \$1,720,495.68 |
| <b>Personnel Total</b>   | \$2,281,575.40  | \$2,258,235.03 | \$1,791,826.09 | \$1,567,250.11 |
| <b>Operations Total</b>  | \$506,657.31    | \$548,294.80   | \$491,005.03   | \$393,876.63   |
| <b>Allocations Total</b> | \$199,773.77    | \$194,842.25   | \$176,066.04   | \$165,958.80   |
| <b>Capital Total</b>     | \$8,200,000.00  | \$645,108.00   | \$474,940.43   | \$0.00         |

|             | Account Description                         | 2023 Budget               | Proposed Budget