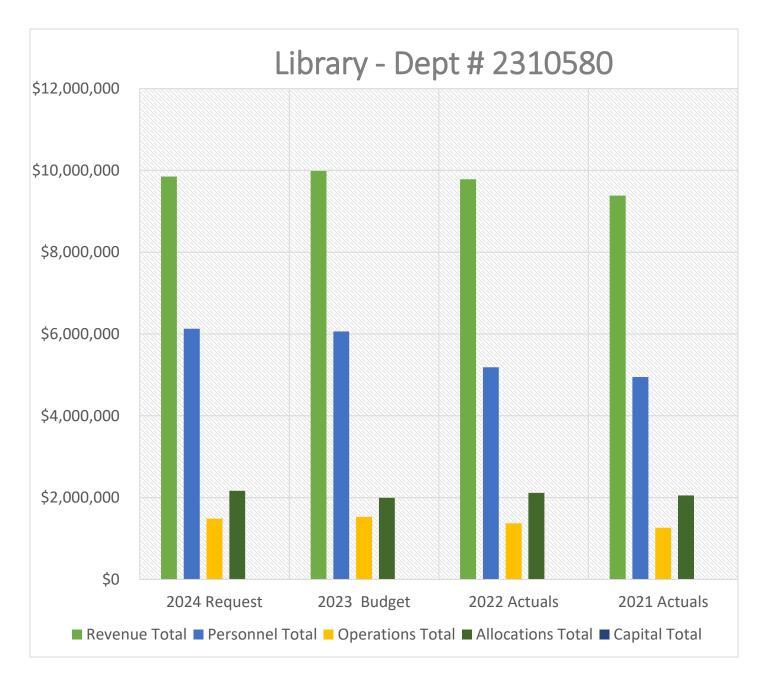

ns** 

Lost books & equipment List price or replacement costs

Service fees on lost books \$4.00 in addition to reimbursement for replacement cost Service fees on lost equipment \$50.00 in addition to reimbursement for replacement cost

Lost library card replacement \$1.00 per replacement

Item Damage Up to full price of item, depending on severity of damage

**Collection Agency** 

Fee for Collection Referral \$10.00 per referral

**Auditorium** 

Serving Food \$10.00 per meeting
Use of Piano \$5.00 per 3-hour meeting

**Printing** 

Black/White copies/prints \$0.05 per page Color copies/prints \$0.10 per page

3D prints \$0.10 \(\frac{0.20}{0.20}\) per gram, rounded to the nearest gram

Non-Resident

Non-Resident Library Card Fee \$65.00 (per Utah resident not in Davis or Weber County)



| Obj Type                 | 2024 Request   | 2023 Budget    | 2022 Actuals   | 2021 Actuals   |
|--------------------------|----------------|----------------|----------------|----------------|
| <b>Revenue Total</b>     | \$9,847,545.44 | \$9,985,210.00 | \$9,784,671.93 | \$9,383,540.21 |
| <b>Personnel Total</b>   | \$6,131,530.76 | \$6,063,399.83 | \$5,187,269.02 | \$4,948,355.48 |
| <b>Operations Total</b>  | \$1,487,013.00 | \$1,531,370.00 | \$1,374,547.10 | \$1,264,688.67 |
| <b>Allocations Total</b> | \$2,167,138.16 | \$1,993,987.96 | \$2,118,254.95 | \$2,052,531.25 |
| Capital Total            | \$0.00         | \$0.00         | \$0.00         | \$0.00         |

|            | Account Description         | 2023 Budget F    | Proposed Budget  | Variance      | %        | Notes