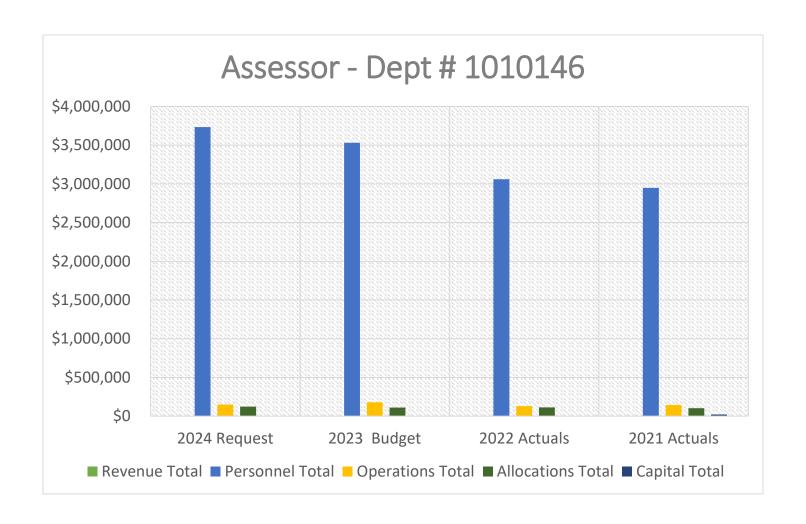

l appraiser. I do not intend to replace our two commercial data collectors when they retire and want this additional appraiser to fill the role of these two data collectors. Historically we have had 3 commercial appraisers and at least one data collector for the commercial team.
- I am requesting the addition of a personal property appraiser. We have cut our personal property team from seven to three over the past two years. It became apparent that this was too ambitious a move, as our personal property team has struggled to keep up with the workload.
- We have two open residential real property appraiser positions that we haven't filled. It is my intent to not fill
  these two positions to fund the addition of the commercial real property appraiser and the personal property
  appraiser.



| Obj Type                 | 2024 Request   | 2023 Budget    | 2022 Actuals   | 2021 Actuals   |
|--------------------------|----------------|----------------|----------------|----------------|
| <b>Revenue Total</b>     | \$200.00       | \$200.00       | \$53.30        | \$51.00        |
| <b>Personnel Total</b>   | \$3,733,340.98 | \$3,530,337.96 | \$3,058,989.77 | \$2,948,022.31 |
| <b>Operations Total</b>  | \$149,300.00   | \$179,500.00   | \$129,190.38   | \$143,806.07   |
| <b>Allocations Total</b> | \$123,272.06   | \$111,164.34   | \$113,697.24   | \$102,424.44   |
| <b>Capital Total</b>     | \$0.00         | \$0.00         | \$0.00         | \$22,063.99    |

|             | Account Description    | 2023 Budget                | Proposed Budget            | Variance