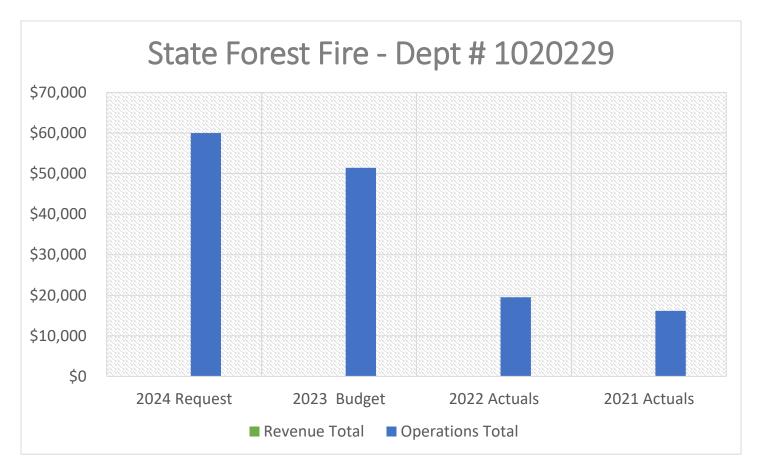

grams.

In years past and in the first half of 2023 a portion of the fire warden's compensation, who is a state employee, was paid for by Davis and Salt Lake County. In the second half of 2023 Salt Lake County was no longer involved and thus the portion paid for by Davis County increased as the fire warden was only acting as a representative for the State and Davis County and was not longer acting as a representative for Salt Lake County.

# **Next Year Budget Initiatives**

Enter a brief narrative tying budgetary requests to planned projects and programs for the 2023 budget.

In 2024 the amount the county pays will increase because it would be a full year that Davis County is paying a higher portion of the fire warden's compensation for the full year without another county contributing.



| Obj Type                | 2024 Request | 2023 Budget | 2022 Actuals | 2021 Actuals |
|-------------------------|--------------|-------------|--------------|--------------|
| <b>Revenue Total</b>    | \$0.00       | \$0.00      | \$0.00       | \$0.00       |
| <b>Operations Total</b> | \$60,000.00  | \$51,418.00 | \$19,526.72  | \$16,169.23  |

# Corrections & Inmate Services - 230 & 682

### **Mission Statement**

Our fundamental duty is to serve the community. We are actively engaged in improving the quality of life for everyone in Davis County.

# **Prior Year Inputs/Outputs**

# **Core Functions & Services**

#### **Corrections**

### FTE (2023):

- 183 FTE (115 sworn, 68 civilian)
- 10 PTE (5 sworn, 5 civilian)

### **TOTAL STAFF: 193**

#### Fleet (2023):

• 11 vehicles (Admin)