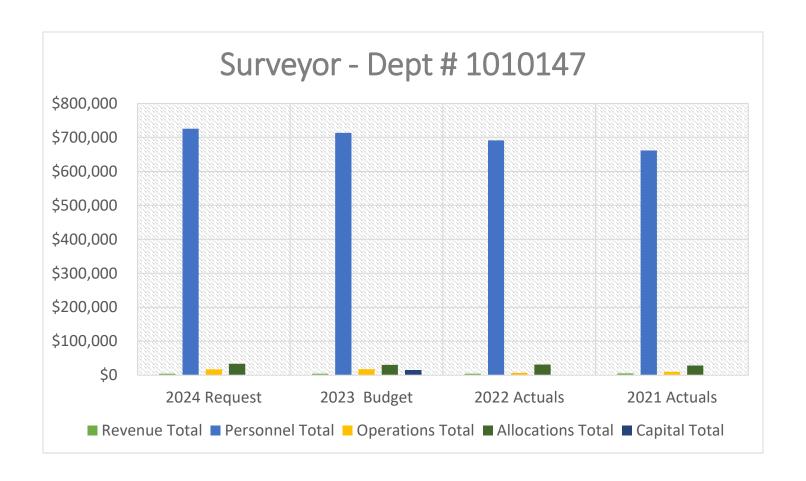

efit of our citizens.
- 2. Survey with G.P.S. and other survey equipment for other county departments.
- 3. Meet with and help the citizens of Davis County with problems and questions they may have.

# **2023 Projected Outcomes**

There were 116 surveys filed to date in 2023 @ 20 = 2,320. There were 40 copies of surveys @ 2.00 = 80 and 21 tie sheets @ 2.5 = 5.25. The total amount is 2365.25. There are usually between 50 to 70 surveys filed before the end of the year.

## **FEE SCHEDULE**

FILING A SURVEY: \$20.00 \$40 - \$50

COPIES OF SURVEYS: \$2.00

TIE SHEETS: \$ .25

SATURATED PLOTS(AERIAL PHOTOS): \$3.00 PER LINEAR FOOT

# **2024 Budget Initiatives**

There will be a new field surveyor with the retirement of Scott Bass. We hope to update tie sheets and protect the survey monuments.



| Obj Type                 | 2024 Request | 2023 Budget  | 2022 Actuals | 2021 Actuals |
|--------------------------|--------------|--------------|--------------|--------------|
| <b>Revenue Total</b>     | \$4,300.00   | \$4,300.00   | \$4,251.00   | \$5,308.50   |
| <b>Personnel Total</b>   | \$725,723.53 | \$713,558.99 | \$691,350.22 | \$661,345.14 |
| <b>Operations Total</b>  | \$17,323.00  | \$17,601.00  | \$6,627.34   | \$9,950.87   |
| <b>Allocations Total</b> | \$33,554.71  | \$30,471.49  | \$31,406.52  | \$28,303.32  |
| <b>Capital Total</b>     | \$0.00       | \$15,500.00  | \$0.00       | \$0.00       |

|             | Account Description    | 2023 Budget  | Proposed Budget | Variance      | %        |
|-------------|------------------------|--------------|-----------------|