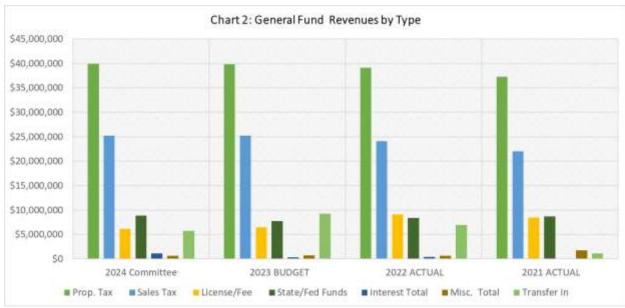

expended in 2025. Chart 1 shows the growth of sales tax year-over-year for the last 10 years. Chart 2 is a combination of all revenues received in the General Fund over the last 3 years as compared to 2024 projections. The Auditor's office anticipates that there will be a continued slowing of revenues through sales taxes and fees during the 2024 budget year.

In addition to stagnate revenues, inflationary pressures continue to drive up expenses. In the General Fund, departments are requesting approximately \$6.2M of additional funding over the 2023 Budget. Capital requests have increased by 294% (\$2.9M increase) over 2023. Personnel expenses account for just under 71% of departmental requests increasing by \$2.3M over 2023. Chart 3 shows a history of expenses in Fund 10. As noted above, no reductions have occurred in departmental requests. Reductions will need to occur in order to temper the spend down of fund balances.