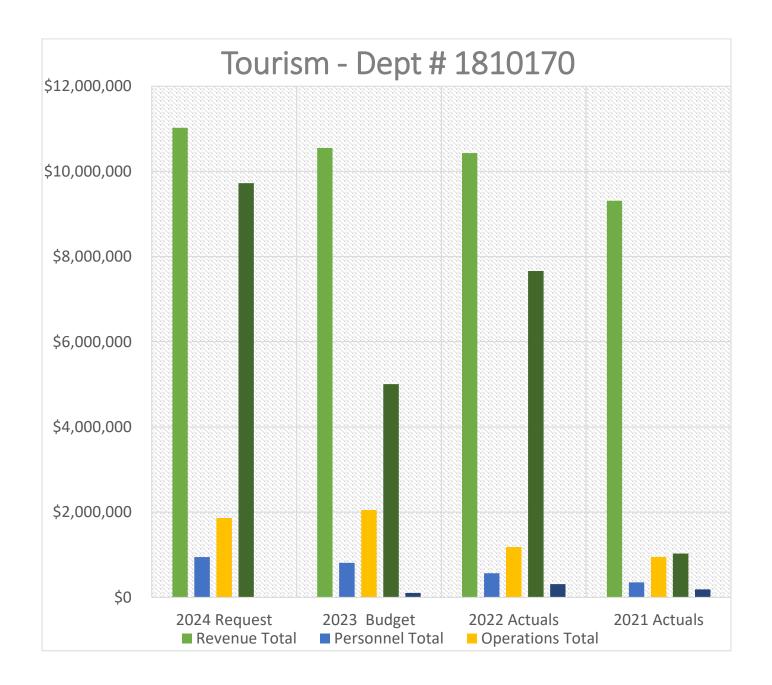

ops, restaurants, and hotels, ultimately providing job opportunities.
- 2. Improved Infrastructure: Revenue generated from tourism can be reinvested to enhance local facilities and services, which benefits both tourists and residents.
- 3. Cultural Exchange: Tourism encourages cultural interactions, fostering a sense of community and belonging.

By executing a well-thought-out marketing strategy, we are transforming Davis County into a renowned destination that not only attracts tourists but also brings a multitude of benefits to the local community. We aim to fortify Davis County's status as a premier destination for both leisure and business tourism that ultimately benefits the community.

Davis County is the host of the Utah Tourism Conference in partnership with DCC Sept 22-27, 2024.



| Obj Type                 | 2024 Request    | 2023 Budget     | 2022 Actuals    | 2021 Actuals   |
|--------------------------|-----------------|-----------------|-----------------|----------------|
| <b>Revenue Total</b>     | \$11,021,516.00 | \$10,548,954.00 | \$10,430,167.67 | \$9,308,521.47 |
| <b>Personnel Total</b>   | \$945,250.53    | \$810,691.91    | \$565,066.84    | \$352,287.99   |
| <b>Operations Total</b>  | \$1,862,474.44  | \$2,051,089.33  | \$1,182,695.97  | \$951,122.73   |
| <b>Allocations Total</b> | \$9,724,834.71  | \$5,005,368.85  | \$7,659,750.80  | \$1,026,374.88 |
| <b>Capital Total</b>     | \$0.00          | \$105,000.00    | \$309,135.20    | \$185,591.60   |

|           | Account Description   | 2023 Budget       | Proposed Budget   | Variance       | %