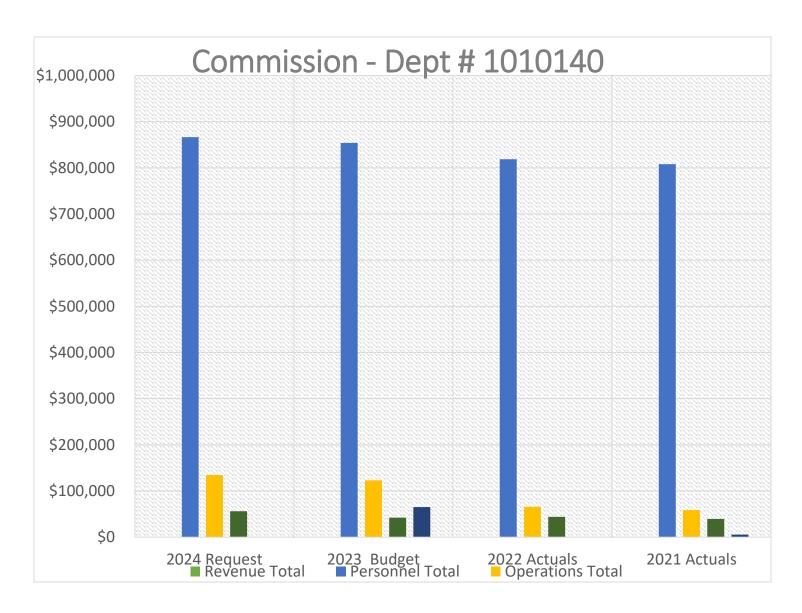

s, employee recognition.
- Food business funds will be used to support meetings involving administrative officers, city mayors and managers, various outside organizations.

## **Next Year Budget Initiatives**

- We anticipate travel will continue to increase as more conferences and events occur, especially as commissioners complete board assignments and participate in committee and membership events.
- Commissioners will continue to be involved with organizations requiring subscriptions, memberships, and training.
- Commissioners will continue to host meetings with County administrative officers, as well as city mayors/managers and organizations.
- Employee morale events will continue.
- 540 Fund Donations will continue to provide support for qualifying applicants for Davis County youth.



| Obj Type                 | 2024 Request | 2023 Budget  | 2022 Actuals | 2021 Actuals |
|--------------------------|--------------|--------------|--------------|--------------|
| <b>Revenue Total</b>     | \$0.00       | \$0.00       | \$0.00       | \$0.00       |
| <b>Personnel Total</b>   | \$866,597.33 | \$854,123.12 | \$818,656.07 | \$807,725.24 |
| <b>Operations Total</b>  | \$134,301.00 | \$123,049.95 | \$65,817.95  | \$58,555.81  |
| <b>Allocations Total</b> | \$56,110.94  | \$42,191.93  | \$43,799.52  | \$39,595.20  |
| <b>Capital Total</b>     | \$0.00       | \$65,000.00  | \$0.00       | \$5,608.00   |

|             | Account Description    | 2023 Budget  | Proposed Budget | Variance      | %        | Notes                                |
|-------------|-------------------