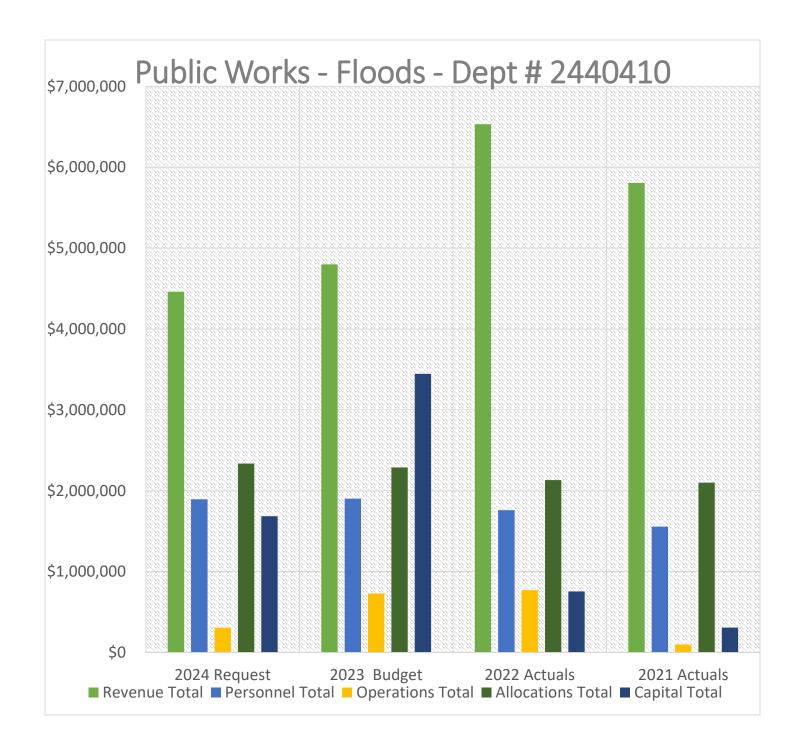

nd three quarter ton truck. It has been a while since we have requested vehicles from this budget so you will see an increase in this year's request over past years.

Vehicle Maintenance – Budget requests are for typical supplies required to service and maintain the entire county fleet. Equipment Requests this year are for a new Light Duty Vehicle Scanner, Automotive Tire Changer and PortaCool Upgrades. With the addition of the fleet manager position payroll is increased showing a larger budget than previous years.

# **Future Challenges**

Future challenges for Publics Works include inflation and price fluctuation, permitting challenges, labor and driver shortages and changing weather patterns. We are hoping for some stabilization and consistency in these areas in the next couple years.



| Obj Type                 | 2024 Request   | 2023 Budget    | 2022 Actuals   | 2021 Actuals   |
|--------------------------|----------------|----------------|----------------|----------------|
| <b>Revenue Total</b>     | \$4,460,251.00 | \$4,799,676.00 | \$6,530,739.62 | \$5,805,373.67 |
| <b>Personnel Total</b>   | \$1,894,953.84 | \$1,903,291.72 | \$1,759,590.85 | \$1,555,691.69 |
| <b>Operations Total</b>  | \$306,132.00   | \$729,222.00   | \$770,520.57   | \$99,408.45    |
| <b>Allocations Total</b> | \$2,335,244.98 | \$2,287,797.01 | \$2,132,654.89 | \$2,099,905.25 |
| Capital Total            | \$1,684,619.33 | \$3,445,856.04 | \$755,358.60   | \$308,103.65   |

|           | Account Description           | 2023 Budget        | Proposed Budget  | Variance             | %