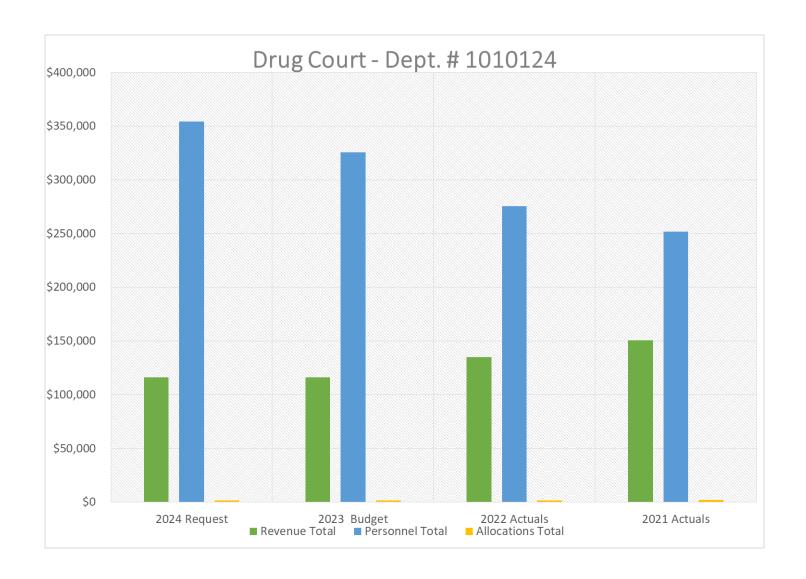

| Obj Type                 | 2024 Request | 2023 Budget  | 2022 Actuals | 2021 Actuals |
|--------------------------|--------------|--------------|--------------|--------------|
| <b>Revenue Total</b>     | \$116,000.00 | \$116,000.00 | \$134,918.75 | \$150,573.17 |
| <b>Personnel Total</b>   | \$354,157.03 | \$325,491.24 | \$275,570.21 | \$251,632.52 |
| <b>Allocations Total</b> | \$1,652.00   | \$1,752.29   | \$1,644.00   | \$2,067.96   |