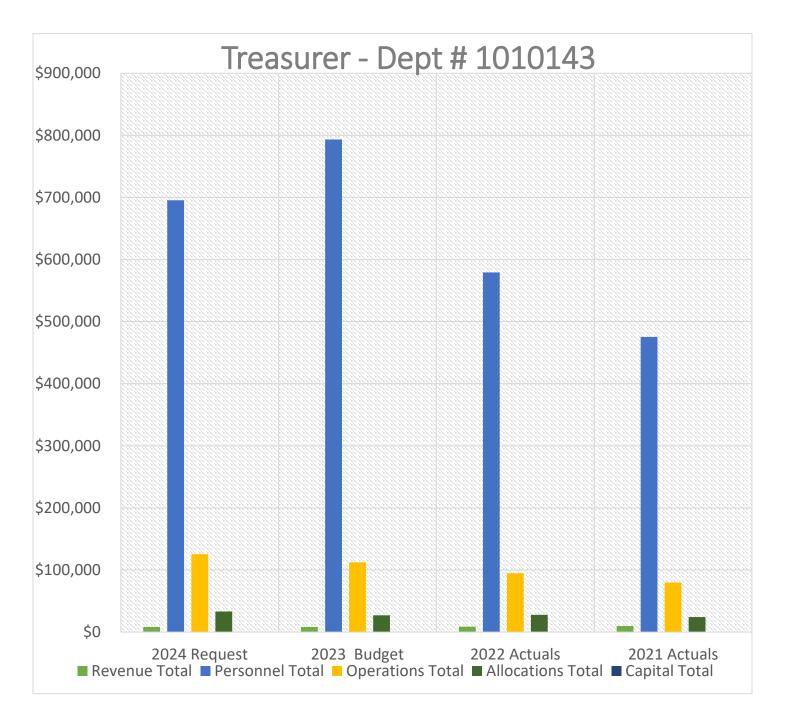

he new collection and distribution computer system, CoreTax and the continuation of the Treasurer collecting personal property taxes in BusiTax. There are no major budget requests for equipment or office changes for 2024.

One matter of note in the Payroll budget is the Treasurer's office has eliminated one open part-time position. With Jonathan Lee's resignation and other position replacements, there is a reduction of 8.17% in the payroll budget, compared to the 2023 payroll budget.

Also, one other consideration will be ordering new envelopes and some other office supplies in 2024 for a new Treasurer. This is the office supplies account 542240. The overall office supplies has been reduced from \$6,750 to \$6,200 in spite of the need for envelopes and other supplies for a new Treasurer.



| Obj Type                 | Acc | 2024 Request | 2023 Budget  | 2022 Actuals | 2021 Actuals |
|--------------------------|-----|--------------|--------------|--------------|--------------|
| <b>Revenue Tota</b>      | l   | \$8,100.00   | \$8,100.00   | \$8,657.03   | \$9,634.07   |
| <b>Personnel Tot</b>     | :al | \$695,419.66 | \$793,272.13 | \$579,156.52 | \$475,287.59 |
| <b>Operations To</b>     | tal | \$125,455.00 | \$112,405.00 | \$94,856.84  | \$79,871.39  |
| <b>Allocations Total</b> |     | \$33,159.51  | \$27,034.00  | \$27,718.92  | \$24,260.40  |
| <b>Capital Total</b>     |     | \$0.00       | \$0.00       | \$0.00       | \$0.00       |

|             | Account Description    | 2023 Budget   | Proposed Budget | Variance      | %        |
|-------------|---------------