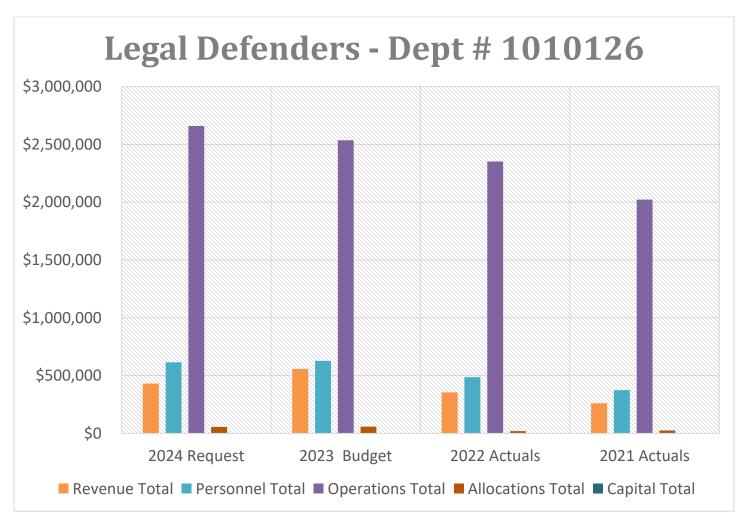

standards of performance. In 2024, Davis County must evaluate legal defender compensation levels and workloads so that necessary adjustments can be made in 2025, if not sooner.

| Obj Type                 | 2024 Request   | 2023 Budget    | 2022 Actuals   | 2021 Actuals   |
|--------------------------|----------------|----------------|----------------|----------------|
| Revenue Total            | \$430,467.00   | \$558,531.00   | \$354,738.19   | \$260,537.35   |
| Personnel Total          | \$615,264.44   | \$627,441.32   | \$486,002.40   | \$373,608.82   |
| <b>Operations Total</b>  | \$2,659,150.51 | \$2,536,512.76 | \$2,352,358.54 | \$2,022,797.43 |
| <b>Allocations Total</b> | \$55,586.00    | \$59,214.10    | \$19,336.08    | \$24,952.80    |
| <b>Capital Total</b>     | \$0.00         | \$0.00         | \$0.00         | \$0.00         |