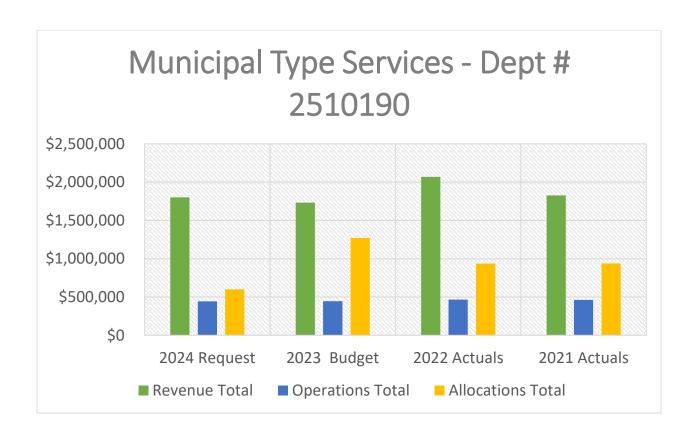

| 0.00%   |                                           |
|       | CLINTON DRAIN              | \$0.00                                  | \$0.00         | \$0.00             | 0.00%   |                                           |
|       | STONE CREEK                | \$0.00                                  | \$0.00         | \$0.00             | 0.00%   |                                           |
|       | 650 W & CLARK LN           | \$0.00                                  | \$0.00         | \$0.00             | 0.00%   |                                           |
|       | Sub Total                  | \$3,445,856.04                          | \$1,761,619.33 | (\$1,684,236.71)   | -48.88% |                                           |

# Fund 25 – Municipal Type Services Summary



| Obj Type                 | 2024 Request   | 2023 Budget    | 2022 Actuals   | 2021 Actuals   |
|--------------------------|----------------|----------------|----------------|----------------|
| <b>Revenue Total</b>     | \$1,800,636.00 | \$1,732,569.00 | \$2,068,813.24 | \$1,827,290.17 |
| <b>Operations Total</b>  | \$443,160.00   | \$444,660.00   | \$466,941.07   | \$462,288.34   |
| <b>Allocations Total</b> | \$600,387.00   | \$1,271,397.48 | \$936,066.96   | \$938,435.88   |



| Obj Type                | 2024 Request | 2023 Budget  | 2022 Actuals | 2021 Actuals |
|-------------------------|--------------|--------------|--------------|--------------|
| Revenue Total           | \$122,550.00 | \$121,000.00 | \$683,516.78 | \$232,448.29 |
| Personnel Total         | \$186,025.05 | \$2