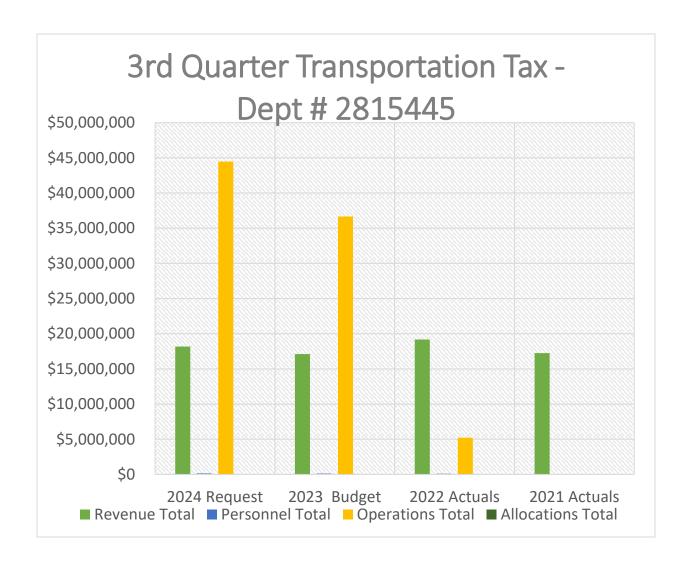

|                 | Table 1: 2024 Budget Final Page: Tentative Budget |                            |    |             |     |             |    |            |     |            |             |              |
|-----------------|---------------------------------------------------|----------------------------|----|-------------|-----|-------------|----|------------|-----|------------|-------------|--------------|
| Fund Bal at Dec |                                                   | 2024                       |    | 2024        |     | 2024        |    | 2024       |     | Pr         | oj Fund Bal |              |
|                 | 31, 2023                                          | Fund                       | F  | REVENUES    | EXI | PENDITURES  | TR | ANSFER IN  | TRA | ANSFER OUT | at l        | Dec 31, 2024 |
| \$              | 33,693,056                                        | 10 - GENERAL FUND          | \$ | 81,110,657  | \$  | 96,549,729  | \$ | 4,746,001  | \$  | 1,643,203  | \$          | 21,356,782   |
| \$              | 2,888,587                                         | 11 - OPIOID SETTLEMENT     | \$ | 1,223,016   | \$  | -           | \$ | -          | \$  | -          | \$          | 4,111,603    |
| \$              | 341,550                                           | 12 - HOUSING ASSISTANCE    | \$ | -           | \$  | 138,419     | \$ | -          | \$  | -          | \$          | 203,131      |
| \$              | 507,309                                           | 13 - ANIMAL CARE           | \$ | 2,951,424   | \$  | 11,188,006  | \$ | 8,200,000  | \$  | -          | \$          | 470,727      |
| \$              | 0                                                 | 14 - PARAMEDIC             | \$ | -           | \$  | -           | \$ | -          | \$  | -          | \$          | 0            |
| \$              | 9,285,820                                         | 15 - HEALTH                | \$ | 21,644,452  | \$  | 21,804,430  | \$ | -          | \$  | 4,000,000  | \$          | 5,125,843    |
| \$              | 11,921                                            | 17 - CJC                   | \$ | 387,778     | \$  | 625,129     | \$ | 229,000    | \$  | -          | \$          | 3,569        |
| \$              | 7,792,006                                         | 18 - TOURISM               | \$ | 11,578,016  | \$  | 5,935,495   | \$ | -          | \$  | 9,667,700  | \$          | 3,766,827    |
| \$              | 320,581                                           | 19 - 911 EMERGENCY         | \$ | 2,096,285   | \$  | 3,061,312   | \$ | 200,000    | \$  | -          | \$          | (444,446)    |
| \$              | 402,922                                           | 20 - MBA SPECIAL REVENUE   | \$ | 160,910     | \$  | -           | \$ | -          | \$  | 160,910    | \$          | 402,922      |
| \$              | 5,118,235                                         | 21 - CLASS B ROADS         | \$ | 1,670,000   | \$  | 1,692,108   | \$ | 400,000    | \$  | 25,000     | \$          | 5,471,128    |
| \$              | 16,098,639                                        | 22 - PROP 1 TRANS.         | \$ | 19,463,796  | \$  | 24,451,861  | \$ | -          | \$  | 141,297    | \$          | 10,969,277   |
| \$              | 5,685,151                                         | 23 - LIBRARY SERVICES      | \$ | 9,847,545   | \$  | 8,694,835   | \$ | -          | \$  | 1,090,847  | \$          | 5,747,015    |
| \$              | 5,438,333                                         | 24 - PUBLIC WORKS          | \$ | 4,318,954   | \$  | 4,069,125   | \$ | 141,297    | \$  | 2,151,825  | \$          | 3,677,634    |
| \$              | 2,363,157                                         | 25 - MUNI. TYPE SERVICES   | \$ | 1,923,186   | \$  | 1,252,386   | \$ | 25,000     | \$  | 625,000    | \$          | 2,433,957    |
| \$              | 18,710,909                                        | 26 - TRANSPORTATION TAX    | \$ | 36,580,000  | \$  | 33,500,000  | \$ | -          | \$  | -          | \$          | 21,790,909   |
| \$              | 0                                                 | 27 - RDA PASS THROUGH      | \$ | 2,800,000   | \$  | 2,800,000   | \$ | -          | \$  | -          | \$          | 0            |
| \$              | 33,022,850                                        | 28 - 3RD QTR TRANS. TAX    | \$ | 18,180,000  | \$  | 44,601,447  | \$ | -          | \$  | -          | \$          | 6,601,403    |
| \$              | 95,847                                            | 29 - CDBG/SSBG             | \$ | 634,000     | \$  | 650,275     | \$ | -          | \$  | -          | \$          | 79,573       |
| \$              | 0                                                 | 31 - GEN. OBLIGATION DEBT  | \$ | -           | \$  | -           | \$ | -          | \$  | -          | \$          | 0            |
| \$              | 5,814                                             | 32 - MUNICIPAL BLDG AUTH.  | \$ | -           | \$  | 1,456,500   | \$ | 1,454,500  | \$  | -          | \$          | 3,814        |
| \$              | 1,151,667                                         | 33 - SALES TAX REV. BOND   | \$ | -           | \$  | 5,873,075   | \$ | 6,072,575  | \$  | -          | \$          | 1,351,167    |
| \$              |                                                   | 42 - DEBT SERVICE CONST.   | \$ | -           | \$  | 19,460,000  | \$ | -          | \$  | -          | \$          | 1,769,443    |
| \$              | 19,985,356                                        | 45 - CAPITAL PROJECTS      | \$ | 50,000      | \$  | -           | \$ | -          | \$  | 8,350,000  | \$          | 11,685,356   |
| \$              | 5,852,121                                         | 46 - HEALTH CAPITAL PROJ.  | \$ | 50,000      | \$  | 1,045,000   | \$ | 4,000,000  | \$  | -          | \$          | 8,857,121    |
| \$              | 11,708,692                                        | 47 - TOURISM CAPITAL PROJ. | \$ | 25,000      | \$  | -           | \$ | 6,000,000  | \$  | -          | \$          | 17,733,692   |
| \$              | 2,741,773                                         | 48 - LIBRARY CAPITAL PROJ. | \$ | 5,818,470   | \$  | 6,923,425   | \$ | 222,500    |     |            | \$          | 1,859,318    |
| \$              | 6,342,066                                         | 51 - GOLF COURSES          | \$ | 4,388,650   | \$  | 4,344,237   | \$ | -          | \$  | -          | \$          | 6,386,479    |
| \$              | 497,405                                           | 52 - INMATE SERVICES       | \$ | 876,000     | \$  | 647,976     | \$ | -          | \$  | 250,000    | \$          | 475,429      |
| \$              | 857,069                                           | 61 - INSURANCE             | \$ | 1,429,682   | \$  | 1,694,143   | \$ | -          | \$  | -          | \$          | 592,608      |
| \$              |                                                   | 62 - INFORMATION SYSTEMS   | \$ | 547,083     | \$  | 771,195     | \$ | -          | \$  | -          | \$          | 995,335      |
| \$              | 134,662                                           | 63 - FACILITIES            | \$ | 6,787,680   | \$  | 7,248,689   | \$ | -          | \$  | -          | \$          | (326,347)    |
| \$              | 1,636,788                                         | 74 - DENTAL INSURANCE      | \$ | 837,000     | \$  | 650,000     | \$ | -          | \$  | -          | \$          | 1,823,788    |
| \$              | 2,300,001                                         | 80 - DAVIS CARES           | \$ | 12,054,964  | \$  | 7,332,737   | \$ |            | \$  | 3,585,091  | \$          | 3,437,137    |
| \$              | 217,439,178                                       | Grand Total                | \$ | 249,434,549 | \$  | 318,461,533 | \$ | 31,690,873 | \$  | 31,690,873 | \$          | 148,412,194  |