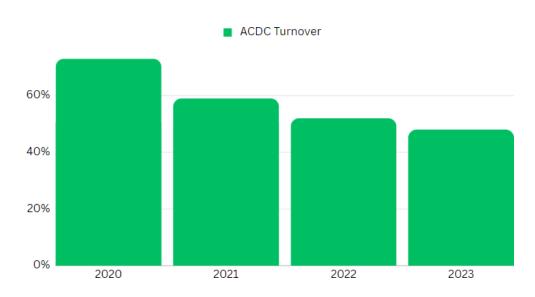

of Davis County.
- Updated and implemented a new county-wide emergency management plan for Animal Care of Davis County.



# **New Facility**

## **Animal Care Future**



- 1. Feasibility Study
  - a. Animal Care of Davis County implemented 40 of the recommendations from the Animal Care of Davis County feasibility study.
- 2. Building Cost Reductions
- 3. Geotechnical Study
- 4. RFP's

# **Next Year Budget Initiatives**

# Focus on Employee Retention

According to The
Association for Animal
Welfare Advancement, the
annual employee turnover
rate at animal shelters
includes about 75% of their
team leaving in the first two
years. Over the past three
years, Animal Care has
been making strides to
increase staff retention, and
continues to focus on that in
2024 with the following
initiatives:



## Increase in Payroll

We have a \$67,000 increase in payroll this year due to:

- 3 vacancies (which are loaded at midrange)
- FTO and Shift differential for our Officer team
- 3% increase for performance evaluations (prorated by eligibility date), possible career ladders, and COLA.

### Increase in Food Business and Employee Awards

In 2023, Animal Care started a Human "Enrichment" Team that consists of a member of each of our silos - Officers, Shelter techs and Admin staff. This group presented a very thorough and well developed budget presentation to the Animal Care Leadership team to include more funding for staff retention and group activities in 2024. They requested \$4,440 for 2023 and were granted \$3,750 from the combined line items of Food Business and Employee Awards.

# Inc