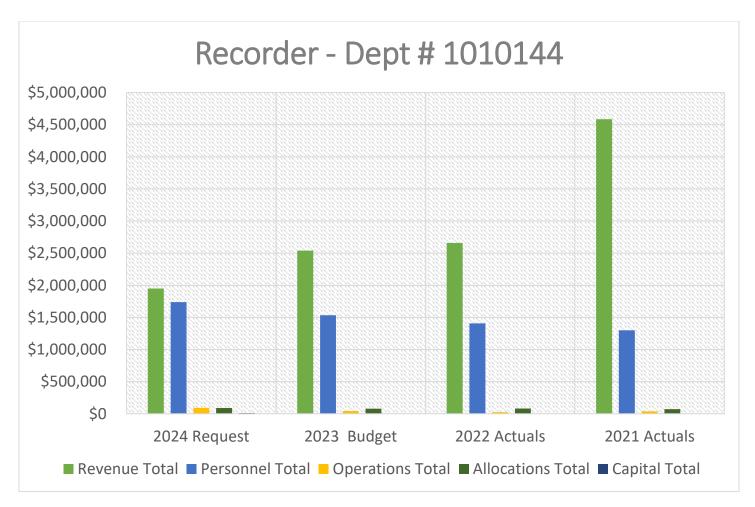

e.

7. Continuation of development of REDI assets and programs for county efficiencies.

**Expected outcome:** Increased longevity of REDI programs and better interaction between REDI functions.

8. Hiring understudy candidates for replacement of retiring critical position employees, i.e. Shauna Martin, Denise Wangsgard, Laile Lomax.

**Expected outcome:** Smoother transition of responsibilities upon the retirement of senior department officials and employees, resulting in office functions operational continuity.

9. Response to Legislative directives regarding possible imposition of office operations. i.e. Property Fraud Protection initiatives, or others as yet unfiled.

**Expected outcome:** Possible computer programming demands and accommodation for newly imposed legislative mandates.



| Obj Type                 | 2024 Request   | 2023 Budget    | 2022 Actuals   | 2021 Actuals   |
|--------------------------|----------------|----------------|----------------|----------------|
| <b>Revenue Total</b>     | \$1,949,000.00 | \$2,540,000.00 | \$2,659,551.85 | \$4,584,684.75 |
| <b>Personnel Total</b>   | \$1,736,701.14 | \$1,533,722.95 | \$1,407,346.70 | \$1,299,471.95 |
| <b>Operations Total</b>  | \$92,360.00    | \$41,830.00    | \$23,161.62    | \$35,992.29    |
| <b>Allocations Total</b> | \$89,181.91    | \$79,406.57    | \$81,756.00    | \$72,092.28    |
| <b>Capital Total</b>     | \$14,600.00    | \$0.00         | \$0.00         | \$0.00         |

|             | Account Description    | 2023 Budget                             | Proposed Budget        | Variance