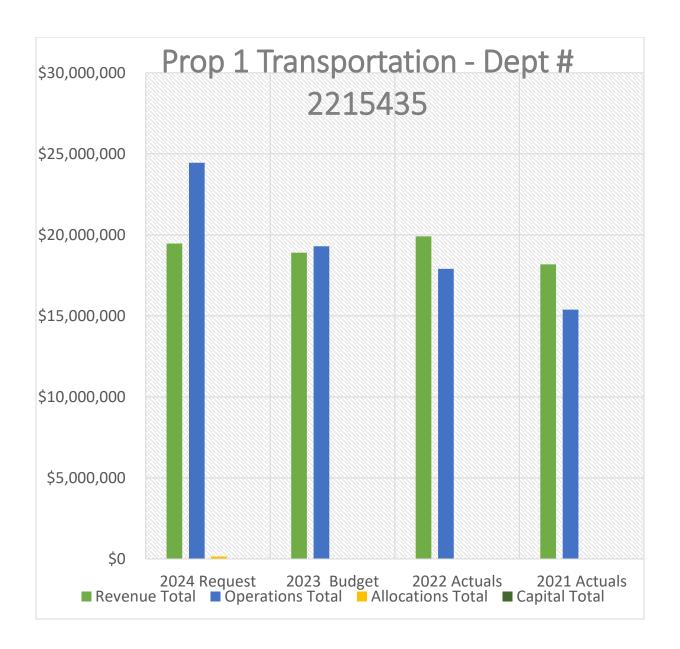

0%            |                                                                                                      |
|             |                          |                        |                        |                                  |                     |                                                                                                      |
|             | Sub Total                | \$674,523.99           | \$785,163.35           | \$110,639.36                     | 16.40%              |                                                                                                      |

# Fund 22 – Prop 1 Transportation Summary

Prop 1 Transportation funds are derived from sales tax and are distributed to UTA, Davis County and cities throughout the County.



| Obj Type                 | 2024 Request    | 2023 Budget     | 2022 Actuals    | 2021 Actuals    |
|--------------------------|-----------------|-----------------|-----------------|-----------------|
| <b>Revenue Total</b>     | \$19,463,796.00 | \$18,899,953.00 | \$19,908,153.08 | \$18,184,477.00 |
| <b>Operations Total</b>  | \$24,451,861.00 | \$19,298,248.00 | \$17,900,664.31 | \$15,390,623.99 |
| <b>Allocations Total</b> | \$141,297.00    | \$0.00          | \$0.00          | \$0.00          |
| <b>Capital Total</b>     | \$0.00          | \$0.00          | \$0.00          | \$0.00          |

# Fund 23 - Library Summary

# Library

#### **Mission Statement**

In fulfillment of its responsibility as a vibrant public agency vital to the quality of life of the citizens of Davis Count