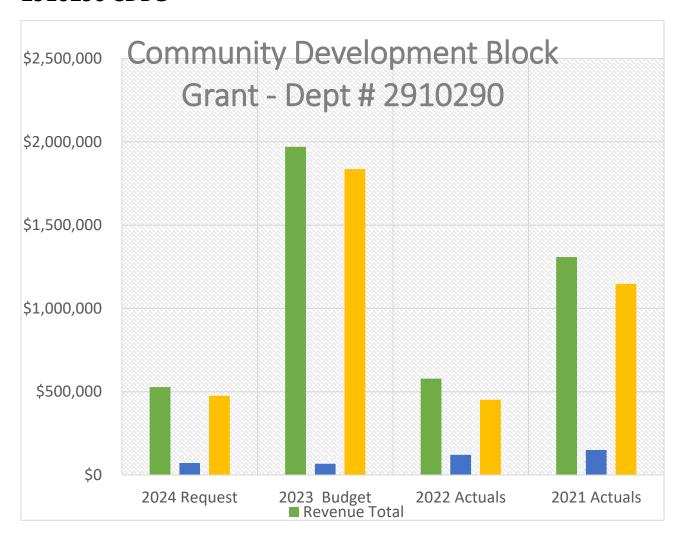

|                 | Table 1: 2024 Budget Final Page: Tentative Budget |                            |    |             |     |             |    |            |     |            |             |              |
|-----------------|---------------------------------------------------|----------------------------|----|-------------|-----|-------------|----|------------|-----|------------|-------------|--------------|
| Fund Bal at Dec |                                                   | 2024                       |    | 2024        |     | 2024        |    | 2024       |     | Pr         | oj Fund Bal |              |
|                 | 31, 2023                                          | Fund                       | F  | REVENUES    | EXI | PENDITURES  | TR | ANSFER IN  | TRA | ANSFER OUT | at l        | Dec 31, 2024 |
| \$              | 33,693,056                                        | 10 - GENERAL FUND          | \$ | 81,110,657  | \$  | 96,549,729  | \$ | 4,746,001  | \$  | 1,643,203  | \$          | 21,356,782   |
| \$              | 2,888,587                                         | 11 - OPIOID SETTLEMENT     | \$ | 1,223,016   | \$  | -           | \$ | -          | \$  | -          | \$          | 4,111,603    |
| \$              | 341,550                                           | 12 - HOUSING ASSISTANCE    | \$ | -           | \$  | 138,419     | \$ | -          | \$  | -          | \$          | 203,131      |
| \$              | 507,309                                           | 13 - ANIMAL CARE           | \$ | 2,951,424   | \$  | 11,188,006  | \$ | 8,200,000  | \$  | -          | \$          | 470,727      |
| \$              | 0                                                 | 14 - PARAMEDIC             | \$ | -           | \$  | -           | \$ | -          | \$  | -          | \$          | 0            |
| \$              | 9,285,820                                         | 15 - HEALTH                | \$ | 21,644,452  | \$  | 21,804,430  | \$ | -          | \$  | 4,000,000  | \$          | 5,125,843    |
| \$              | 11,921                                            | 17 - CJC                   | \$ | 387,778     | \$  | 625,129     | \$ | 229,000    | \$  | -          | \$          | 3,569        |
| \$              | 7,792,006                                         | 18 - TOURISM               | \$ | 11,578,016  | \$  | 5,935,495   | \$ | -          | \$  | 9,667,700  | \$          | 3,766,827    |
| \$              | 320,581                                           | 19 - 911 EMERGENCY         | \$ | 2,096,285   | \$  | 3,061,312   | \$ | 200,000    | \$  | -          | \$          | (444,446)    |
| \$              | 402,922                                           | 20 - MBA SPECIAL REVENUE   | \$ | 160,910     | \$  | -           | \$ | -          | \$  | 160,910    | \$          | 402,922      |
| \$              | 5,118,235                                         | 21 - CLASS B ROADS         | \$ | 1,670,000   | \$  | 1,692,108   | \$ | 400,000    | \$  | 25,000     | \$          | 5,471,128    |
| \$              | 16,098,639                                        | 22 - PROP 1 TRANS.         | \$ | 19,463,796  | \$  | 24,451,861  | \$ | -          | \$  | 141,297    | \$          | 10,969,277   |
| \$              | 5,685,151                                         | 23 - LIBRARY SERVICES      | \$ | 9,847,545   | \$  | 8,694,835   | \$ | -          | \$  | 1,090,847  | \$          | 5,747,015    |
| \$              | 5,438,333                                         | 24 - PUBLIC WORKS          | \$ | 4,318,954   | \$  | 4,069,125   | \$ | 141,297    | \$  | 2,151,825  | \$          | 3,677,634    |
| \$              | 2,363,157                                         | 25 - MUNI. TYPE SERVICES   | \$ | 1,923,186   | \$  | 1,252,386   | \$ | 25,000     | \$  | 625,000    | \$          | 2,433,957    |
| \$              | 18,710,909                                        | 26 - TRANSPORTATION TAX    | \$ | 36,580,000  | \$  | 33,500,000  | \$ | -          | \$  | -          | \$          | 21,790,909   |
| \$              | 0                                                 | 27 - RDA PASS THROUGH      | \$ | 2,800,000   | \$  | 2,800,000   | \$ | -          | \$  | -          | \$          | 0            |
| \$              | 33,022,850                                        | 28 - 3RD QTR TRANS. TAX    | \$ | 18,180,000  | \$  | 44,601,447  | \$ | -          | \$  | -          | \$          | 6,601,403    |
| \$              | 95,847                                            | 29 - CDBG/SSBG             | \$ | 634,000     | \$  | 650,275     | \$ | -          | \$  | -          | \$          | 79,573       |
| \$              | 0                                                 | 31 - GEN. OBLIGATION DEBT  | \$ | -           | \$  | -           | \$ | -          | \$  | -          | \$          | 0            |
| \$              | 5,814                                             | 32 - MUNICIPAL BLDG AUTH.  | \$ | -           | \$  | 1,456,500   | \$ | 1,454,500  | \$  | -          | \$          | 3,814        |
| \$              | 1,151,667                                         | 33 - SALES TAX REV. BOND   | \$ | -           | \$  | 5,873,075   | \$ | 6,072,575  | \$  | -          | \$          | 1,351,167    |
| \$              |                                                   | 42 - DEBT SERVICE CONST.   | \$ | -           | \$  | 19,460,000  | \$ | -          | \$  | -          | \$          | 1,769,443    |
| \$              | 19,985,356                                        | 45 - CAPITAL PROJECTS      | \$ | 50,000      | \$  | -           | \$ | -          | \$  | 8,350,000  | \$          | 11,685,356   |
| \$              | 5,852,121                                         | 46 - HEALTH CAPITAL PROJ.  | \$ | 50,000      | \$  | 1,045,000   | \$ | 4,000,000  | \$  | -          | \$          | 8,857,121    |
| \$              | 11,708,692                                        | 47 - TOURISM CAPITAL PROJ. | \$ | 25,000      | \$  | -           | \$ | 6,000,000  | \$  | -          | \$          | 17,733,692   |
| \$              | 2,741,773                                         | 48 - LIBRARY CAPITAL PROJ. | \$ | 5,818,470   | \$  | 6,923,425   | \$ | 222,500    |     |            | \$          | 1,859,318    |
| \$              | 6,342,066                                         | 51 - GOLF COURSES          | \$ | 4,388,650   | \$  | 4,344,237   | \$ | -          | \$  | -          | \$          | 6,386,479    |
| \$              | 497,405                                           | 52 - INMATE SERVICES       | \$ | 876,000     | \$  | 647,976     | \$ | -          | \$  | 250,000    | \$          | 475,429      |
| \$              | 857,069                                           | 61 - INSURANCE             | \$ | 1,429,682   | \$  | 1,694,143   | \$ | -          | \$  | -          | \$          | 592,608      |
| \$              |                                                   | 62 - INFORMATION SYSTEMS   | \$ | 547,083     | \$  | 771,195     | \$ | -          | \$  | -          | \$          | 995,335      |
| \$              | 134,662                                           | 63 - FACILITIES            | \$ | 6,787,680   | \$  | 7,248,689   | \$ | -          | \$  | -          | \$          | (326,347)    |
| \$              | 1,636,788                                         | 74 - DENTAL INSURANCE      | \$ | 837,000     | \$  | 650,000     | \$ | -          | \$  | -          | \$          | 1,823,788    |
| \$              | 2,300,001                                         | 80 - DAVIS CARES           | \$ | 12,054,964  | \$  | 7,332,737   | \$ |            | \$  | 3,585,091  | \$          | 3,437,137    |
| \$              | 217,439,178                                       | Grand Total                | \$ | 249,434,549 | \$  | 318,461,533 | \$ | 31,690,873 | \$  | 31,690,873 | \$          | 148,412,194  |