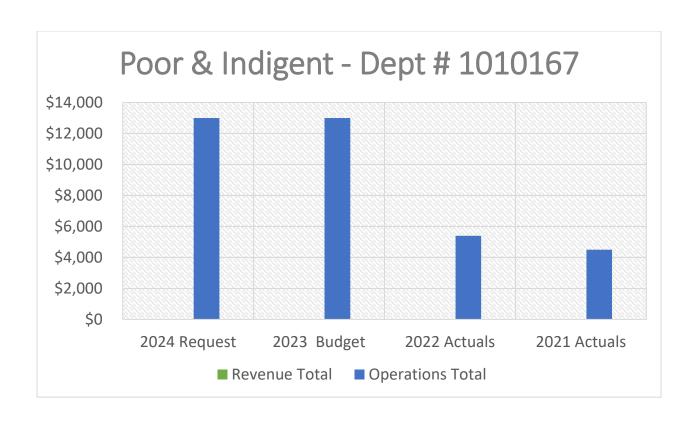

|     | 272,800     | +  | 2.5% =   |             | 279,600     |
| JAIL - MENTAL HEALTH TREATMENT (2.0 FTE) |             |     | 189,600     | .+ | 2.5% =   |             | 194,300     |
| MENTAL HEALTH COURT SUPPLEMENT           |             |     | 109,900     | +  | 2.5% =   |             | 112,600     |
| Approved Amount                          |             | S   | 2,021,000   | 4  | 2.5% =   | Request:    | \$2,071,400 |



| Obj Type                | 2024 Request   | 2023 Budget | 2022 Actuals | 2021 Actuals |
|-------------------------|----------------|-------------|--------------|--------------|
| <b>Revenue Total</b>    | \$0.00         | \$0.00      | \$0.00       | \$0.00       |
| <b>Operations Total</b> | \$2,071,400.00 | \$0.00      | \$0.00       | \$0.00       |



| Obj Type                | 2024 Request | 2023 Budget | 2022 Actuals | 2021 Actuals |
|-------------------------|--------------|-------------|--------------|--------------|
| <b>Revenue Total</b>    | \$0.00       | \$0.00      | \$0.00       | \$0.00       |
| <b>Operations Total</b> | \$13,000.00  | \$13,000.00 | \$5,400.00   | \$4,500.00   |



| Obj Type                 | 2024 Request | 2023 Budget  | 2022 Actuals | 2021 Actuals |
|--------------------------|--------------|--------------|--------------|--------------|
| <b>Revenue Total</b>     | \$163,760.00 | \$125,641.00 | \$91,988.53  | \$101,647.48 |
| <b>Personnel Total</b>   | \$383,986.26 | \$503,763.61 | \$333,404.05 | \$388,628.95 |
| <b>Operations Total</b>  | \$13,200.00  | \$12,827.00  | \$4,793.33   | \$4,571.85   |
|