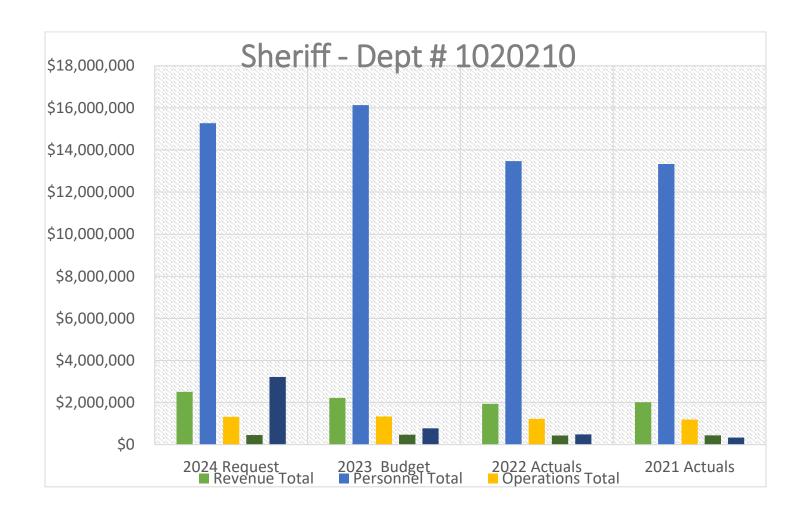

services employees in Davis County. In 2022 Davis County received \$72,400, in 2023 our award was \$57,400, so our budget will need to make up that \$15,000 loss in EMPG funding in the next fiscal year.

Partner with Davis County Dispatch to purchase two satellite phones, one for dispatch and one for emergency management, to provide communications redundancy during a disaster. There will be a monthly plan charge for these satellite phones billed to both departments. This project was identified as a priority in our 2024 budget discussions with finance.

Davis County Emergency Management is pursuing State Homeland Security Program (SHSP) grant funding to purchase furniture for our new Emergency Operations Center (\$70,000 - \$115,000 available). No match funding is required for this grant.



| Obj Type                 | 2024 Request    | 2023 Budget     | 2022 Actuals    | 2021 Actuals    |
|--------------------------|-----------------|-----------------|-----------------|-----------------|
| <b>Revenue Total</b>     | \$2,509,865.52  | \$2,219,278.00  | \$1,939,319.33  | \$2,017,637.44  |
| <b>Personnel Total</b>   | \$15,270,306.41 | \$16,129,784.91 | \$13,471,215.72 | \$13,331,248.55 |
| <b>Operations Total</b>  | \$1,322,412.00  | \$1,338,320.00  | \$1,226,137.06  | \$1,192,409.35  |
| <b>Allocations Total</b> | \$455,026.60    | \$473,317.32    | \$438,310.18    | \$442,855.73    |
| <b>Capital Total</b>     | \$3,219,577.00  | \$777,984.00    | \$486,095.04    | \$332,334.27    |

|           | Account Description            | 2023 Budget P    | roposed Budget        |