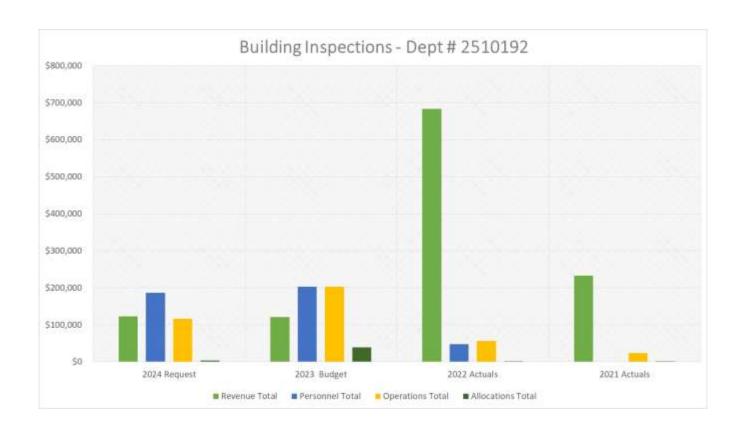

\$0.00         | \$0.00             | 0.00%   |                                           |
|       | Sub Total                  | \$3,445,856.04                          | \$1,761,619.33 | (\$1,684,236.71)   | -48.88% |                                           |

# Fund 25 – Municipal Type Services Summary



| Obj Type                 | 2024 Request   | 2023 Budget    | 2022 Actuals   | 2021 Actuals   |
|--------------------------|----------------|----------------|----------------|----------------|
| <b>Revenue Total</b>     | \$1,800,636.00 | \$1,732,569.00 | \$2,068,813.24 | \$1,827,290.17 |
| <b>Operations Total</b>  | \$443,160.00   | \$444,660.00   | \$466,941.07   | \$462,288.34   |
| <b>Allocations Total</b> | \$600,387.00   | \$1,271,397.48 | \$936,066.96   | \$938,435.88   |



| Obj Type                | 2024 Request | 2023 Budget  | 2022 Actuals | 2021 Actuals |
|-------------------------|--------------|--------------|--------------|--------------|
| Revenue Total           | \$122,550.00 | \$121,000.00 | \$683,516.78 | \$232,448.29 |
| Personnel Total         | \$186,025.05 | \$202,377.68 | \$47,817.48  | \$0.00       |
| <b>Operations Total</b> | \$115,950.00 | \$202,750.00 | \$55,954.97  | \$23,461.26  |
| Allocations Total       | \$3,423.76   | \$39,272.20  | \$595.68     | \$660.72     |



| Obj Type                 | 2024 Request | 2023 Budget  | 2022 Actuals | 2021 Actuals |
|--------------------------|--------------|--------------|--------------|--------------|
| Revenue Total            | \$25,000.00  | \$25,000.00  | \$16,609.67  | \$11,700.26  |