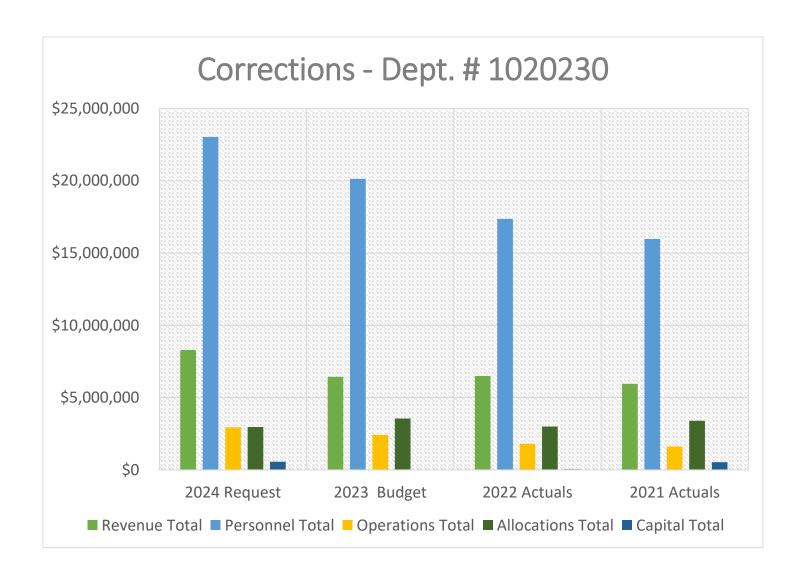

orward to being able to expand our telehealth and telemental health programs.

In conjunction with our new medical and dental contracts, we will also be implementing a Medication Assisted Treatment (MAT) Program and adding a MAT provider position to our staff. MAT is the use of medications in combination with counseling and behavioral therapies to treat opioid use disorders and help individuals sustain recovery. We are extremely excited about this program and the benefits it can provide to our population.

We are also seeking to become accredited with NCCHC (National Commission on Correctional Health Care) to improve the services we provide and be in compliance with national standards. This will be an exceptional move for our correctional facility and increase our professional standards.



| Obj Type                 | 2024 Request    | 2023 Budget     | 2022 Actuals    | 2021 Actuals    |
|--------------------------|-----------------|-----------------|-----------------|-----------------|
| <b>Revenue Total</b>     | \$8,287,602.00  | \$6,447,662.00  | \$6,499,044.02  | \$5,954,182.35  |
| <b>Personnel Total</b>   | \$23,035,199.68 | \$20,130,904.14 | \$17,368,833.10 | \$15,976,727.22 |
| <b>Operations Total</b>  | \$2,951,422.60  | \$2,429,289.60  | \$1,812,256.19  | \$1,617,272.48  |
| <b>Allocations Total</b> | \$2,963,787.48  | \$3,554,048.55  | \$3,002,711.60  | \$3,403,402.20  |
| <b>Capital Total</b>     | \$570,193.00    | \$11,000.00     | \$46,921.28     | \$532,915.80    |

|          | Account Description            | 2023 Budget      | Proposed Budget  | Varian