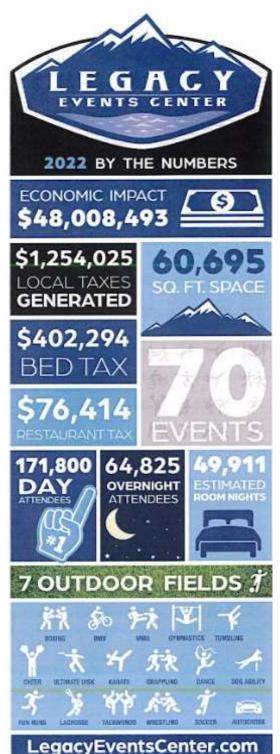

these limiting factors, the 2022 revenue was still \$387,000 more than was originally appropriated and the calculated economic impact was over \$48,000,000.

The focus to youth sports is already beginning to pay off!

#### **Core Functions & Services**

Group events/tourism. Host large events, sports teams and individual sporting events to come to Davis County for their events.

Promote visitor spending inside the county which leads to economic growth. This would also include retail events with on-site spending like expos, boutiques and consignment shows.

Local citizen use and quality of life.
Many local citizens use the Events Center.
Uses include; attend organized events
(youth sports, expos, boutiques, etc.)
weddings, baptisms, graduation parties,
office parties, family parties, etc.



# **Current Year Projected Outcomes**

The 2023 budget was requested assuming the Western Sports Park (formerly the Legacy Events Center) would be partially closed for construction. Delays in the construction process allowed us to be fully open through July of 2023, however many events were lost due to the unpredictable construction schedule.

The revenue budget for 2023 was \$345,000. The actual revenue is projected to be closer to \$220,000. The construction schedule was damaging to our revenue.

Our expenses have remained under budget even with being open and operating longer into the year than anticipated.

The economic impact for 2023 through August is calculated to be \$31,601,485. This represents an increase of \$7.2 million compared to August of 2022.

# **Next Year Budget Initia