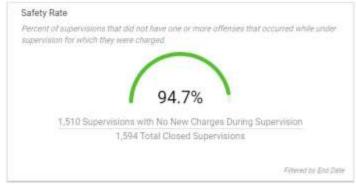

#### Pretrial: Outcome Measures

Based on this information provided. It shows the continual need and value of Pretrial Services. 50% OF THE JAIL POPULATION IN DAVIS COUNTY ARE IN THE PRETRIAL STAGE. TOTAL OF 298 PRETRIAL STAGE INMATES!