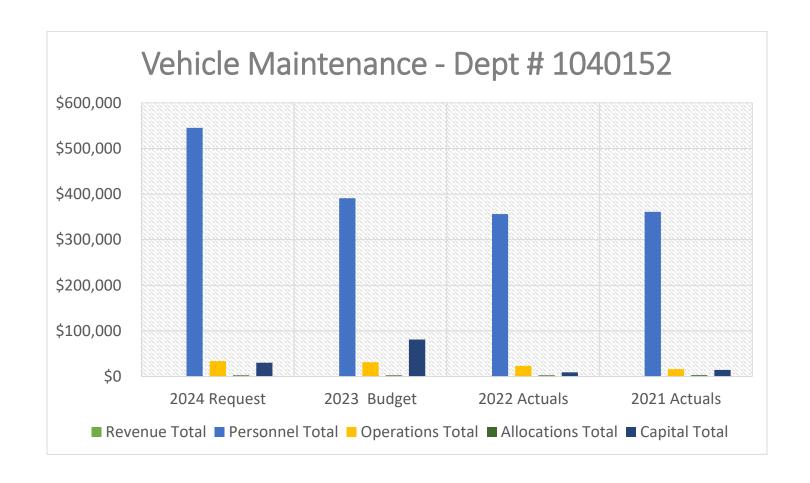

|
| ⋖         | BUDGET ADJUSTMENTS     | \$0.00         | \$0.00         | \$0.00         | 0.00%    |                                                   |
| 9         | MAINTENANCE ALLOCATION | \$3,069,539.00 | \$2,408,212.00 | (\$661,327.00) | -21.54%  | Capital Projects being moved to Direct Fund Acct  |
| cat       | INSURANCE ALLOCATION   | \$416,290.00   | \$491,681.00   | \$75,391.00    | 18.11%   |                                                   |
| <u>.e</u> | EMAIL ALLOCATION       | \$22,800.75    | \$22,868.40    | \$67.65        | 0.30%    |                                                   |
| us        | TELEPHONE ALLOCATION   | \$45,418.80    | \$39,448.08    | (\$5,970.72)   | -13.15%  |                                                   |



| Obj Type                 | 2024 Request | 2023 Budget  | 2022 Actuals | 2021 Actuals |
|--------------------------|--------------|--------------|--------------|--------------|
| <b>Revenue Total</b>     | \$0.00       | \$0.00       | \$0.00       | \$0.00       |
| <b>Personnel Total</b>   | \$545,279.28 | \$391,044.00 | \$356,247.13 | \$361,097.30 |
| <b>Operations Total</b>  | \$33,900.00  | \$31,455.00  | \$23,470.83  | \$16,197.45  |
| <b>Allocations Total</b> | \$2,726.00   | \$2,666.16   | \$2,505.96   | \$3,099.96   |
| <b>Capital Total</b>     | \$30,300.00  | \$81,040.00  | \$9,230.53   | \$14,654.00  |

|            | Account Description   | 2023 Budget P | Proposed Budget | Variance      | %        | Notes