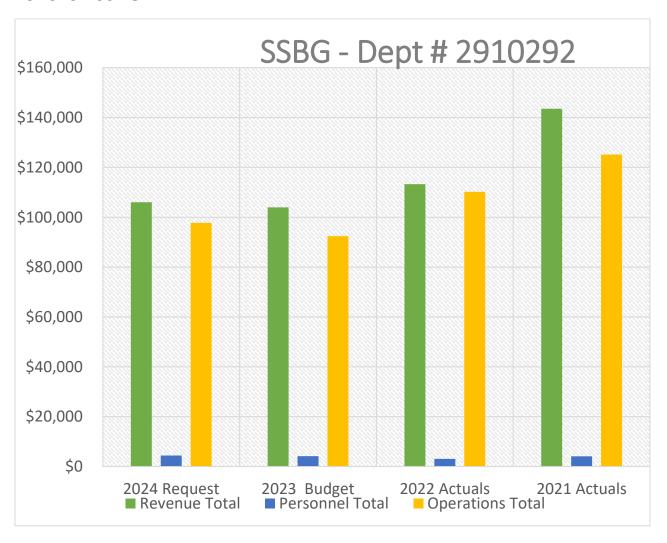

|                 | Table 1: 2024 Budget Final Page: Tentative Budget |                            |    |             |     |             |    |            |     |            |             |              |
|-----------------|---------------------------------------------------|----------------------------|----|-------------|-----|-------------|----|------------|-----|------------|-------------|--------------|
| Fund Bal at Dec |                                                   | 2024                       |    | 2024        |     | 2024        |    | 2024       |     | Pr         | oj Fund Bal |              |
|                 | 31, 2023                                          | Fund                       | F  | REVENUES    | EXI | PENDITURES  | TR | ANSFER IN  | TRA | ANSFER OUT | at l        | Dec 31, 2024 |
| \$              | 33,693,056                                        | 10 - GENERAL FUND          | \$ | 81,110,657  | \$  | 96,549,729  | \$ | 4,746,001  | \$  | 1,643,203  | \$          | 21,356,782   |
| \$              | 2,888,587                                         | 11 - OPIOID SETTLEMENT     | \$ | 1,223,016   | \$  | -           | \$ | -          | \$  | -          | \$          | 4,111,603    |
| \$              | 341,550                                           | 12 - HOUSING ASSISTANCE    | \$ | -           | \$  | 138,419     | \$ | -          | \$  | -          | \$          | 203,131      |
| \$              | 507,309                                           | 13 - ANIMAL CARE           | \$ | 2,951,424   | \$  | 11,188,006  | \$ | 8,200,000  | \$  | -          | \$          | 470,727      |
| \$              | 0                                                 | 14 - PARAMEDIC             | \$ | -           | \$  | -           | \$ | -          | \$  | -          | \$          | 0            |
| \$              | 9,285,820                                         | 15 - HEALTH                | \$ | 21,644,452  | \$  | 21,804,430  | \$ | -          | \$  | 4,000,000  | \$          | 5,125,843    |
| \$              | 11,921                                            | 17 - CJC                   | \$ | 387,778     | \$  | 625,129     | \$ | 229,000    | \$  | -          | \$          | 3,569        |
| \$              | 7,792,006                                         | 18 - TOURISM               | \$ | 11,578,016  | \$  | 5,935,495   | \$ | -          | \$  | 9,667,700  | \$          | 3,766,827    |
| \$              | 320,581                                           | 19 - 911 EMERGENCY         | \$ | 2,096,285   | \$  | 3,061,312   | \$ | 200,000    | \$  | -          | \$          | (444,446)    |
| \$              | 402,922                                           | 20 - MBA SPECIAL REVENUE   | \$ | 160,910     | \$  | -           | \$ | -          | \$  | 160,910    | \$          | 402,922      |
| \$              | 5,118,235                                         | 21 - CLASS B ROADS         | \$ | 1,670,000   | \$  | 1,692,108   | \$ | 400,000    | \$  | 25,000     | \$          | 5,471,128    |
| \$              | 16,098,639                                        | 22 - PROP 1 TRANS.         | \$ | 19,463,796  | \$  | 24,451,861  | \$ | -          | \$  | 141,297    | \$          | 10,969,277   |
| \$              | 5,685,151                                         | 23 - LIBRARY SERVICES      | \$ | 9,847,545   | \$  | 8,694,835   | \$ | -          | \$  | 1,090,847  | \$          | 5,747,015    |
| \$              | 5,438,333                                         | 24 - PUBLIC WORKS          | \$ | 4,318,954   | \$  | 4,069,125   | \$ | 141,297    | \$  | 2,151,825  | \$          | 3,677,634    |
| \$              | 2,363,157                                         | 25 - MUNI. TYPE SERVICES   | \$ | 1,923,186   | \$  | 1,252,386   | \$ | 25,000     | \$  | 625,000    | \$          | 2,433,957    |
| \$              | 18,710,909                                        | 26 - TRANSPORTATION TAX    | \$ | 36,580,000  | \$  | 33,500,000  | \$ | -          | \$  | -          | \$          | 21,790,909   |
| \$              | 0                                                 | 27 - RDA PASS THROUGH      | \$ | 2,800,000   | \$  | 2,800,000   | \$ | -          | \$  | -          | \$          | 0            |
| \$              | 33,022,850                                        | 28 - 3RD QTR TRANS. TAX    | \$ | 18,180,000  | \$  | 44,601,447  | \$ | -          | \$  | -          | \$          | 6,601,403    |
| \$              | 95,847                                            | 29 - CDBG/SSBG             | \$ | 634,000     | \$  | 650,275     | \$ | -          | \$  | -          | \$          | 79,573       |
| \$              | 0                                                 | 31 - GEN. OBLIGATION DEBT  | \$ | -           | \$  | -           | \$ | -          | \$  | -          | \$          | 0            |
| \$              | 5,814                                             | 32 - MUNICIPAL BLDG AUTH.  | \$ | -           | \$  | 1,456,500   | \$ | 1,454,500  | \$  | -          | \$          | 3,814        |
| \$              | 1,151,667                                         | 33 - SALES TAX REV. BOND   | \$ | -           | \$  | 5,873,075   | \$ | 6,072,575  | \$  | -          | \$          | 1,351,167    |
| \$              |                                                   | 42 - DEBT SERVICE CONST.   | \$ | -           | \$  | 19,460,000  | \$ | -          | \$  | -          | \$          | 1,769,443    |
| \$              | 19,985,356                                        | 45 - CAPITAL PROJECTS      | \$ | 50,000      | \$  | -           | \$ | -          | \$  | 8,350,000  | \$          | 11,685,356   |
| \$              | 5,852,121                                         | 46 - HEALTH CAPITAL PROJ.  | \$ | 50,000      | \$  | 1,045,000   | \$ | 4,000,000  | \$  | -          | \$          | 8,857,121    |
| \$              | 11,708,692                                        | 47 - TOURISM CAPITAL PROJ. | \$ | 25,000      | \$  | -           | \$ | 6,000,000  | \$  | -          | \$          | 17,733,692   |
| \$              | 2,741,773                                         | 48 - LIBRARY CAPITAL PROJ. | \$ | 5,818,470   | \$  | 6,923,425   | \$ | 222,500    |     |            | \$          | 1,859,318    |
| \$              | 6,342,066                                         | 51 - GOLF COURSES          | \$ | 4,388,650   | \$  | 4,344,237   | \$ | -          | \$  | -          | \$          | 6,386,479    |
| \$              | 497,405                                           | 52 - INMATE SERVICES       | \$ | 876,000     | \$  | 647,976     | \$ | -          | \$  | 250,000    | \$          | 475,429      |
| \$              | 857,069                                           | 61 - INSURANCE             | \$ | 1,429,682   | \$  | 1,694,143   | \$ | -          | \$  | -          | \$          | 592,608      |
| \$              |                                                   | 62 - INFORMATION SYSTEMS   | \$ | 547,083     | \$  | 771,195     | \$ | -          | \$  | -          | \$          | 995,335      |
| \$              | 134,662                                           | 63 - FACILITIES            | \$ | 6,787,680   | \$  | 7,248,689   | \$ | -          | \$  | -          | \$          | (326,347)    |
| \$              | 1,636,788                                         | 74 - DENTAL INSURANCE      | \$ | 837,000     | \$  | 650,000     | \$ | -          | \$  | -          | \$          | 1,823,788    |
| \$              | 2,300,001                                         | 80 - DAVIS CARES           | \$ | 12,054,964  | \$  | 7,332,737   | \$ |            | \$  | 3,585,091  | \$          | 3,437,137    |
| \$              | 217,439,178                                       | Grand Total                | \$ | 249,434,549 | \$  | 318,461,533 | \$ | 31,690,873 | \$  | 31,690,873 | \$          | 148,412,194  |