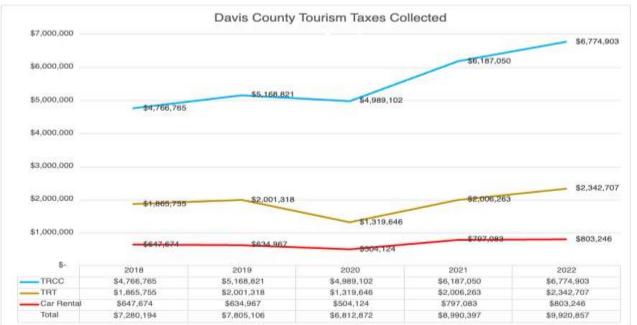

ote and market Davis County's unique landmarks and stories to increase visitor traffic to the county resulting in economic impact to the area that also helps offset taxes for each household in the county.
- Create experiences for all travelers, including, the leisure traveler, event participants, and convention attendees to encourage longer stays and increase spending within the community.
- Plan and execute several significant events and support community lead projects that fit within Tourism.
- Destination Development and being a voice for the Tourism industry locally and on a state level.

In 2023, original projections for TRT and TRCCA were very conservative, but to date, we have surpassed where we were this same time last year for each funding revenue by 8.9%. \*2023 as of 9/21/2023



<sup>\*27%</sup> increase since 2018

#### **Current Year Projected Outcomes**

The Tourism Office is actively enhancing its marketing and branding initiatives, promoting our "Discover Davis: Utah's Amusement Capital" brand to audiences with a special focus on attracting the convention and sports sectors. We are spearheading strategic plans and initiatives designed to elevate Davis County's tourism success. Here are some of our key undertakings for 2023:

- 1. Secured a total of \$208,750 in funding for 2024 campaigns through two Utah Office of Tourism Marketing Co-op Grants applied for in June 2023
- 2. In partnership with Western States Lodging, we are developing a new website for the Davis Conference Center.
- 3. In the development phase of a new digital platform for Western Sports Pa