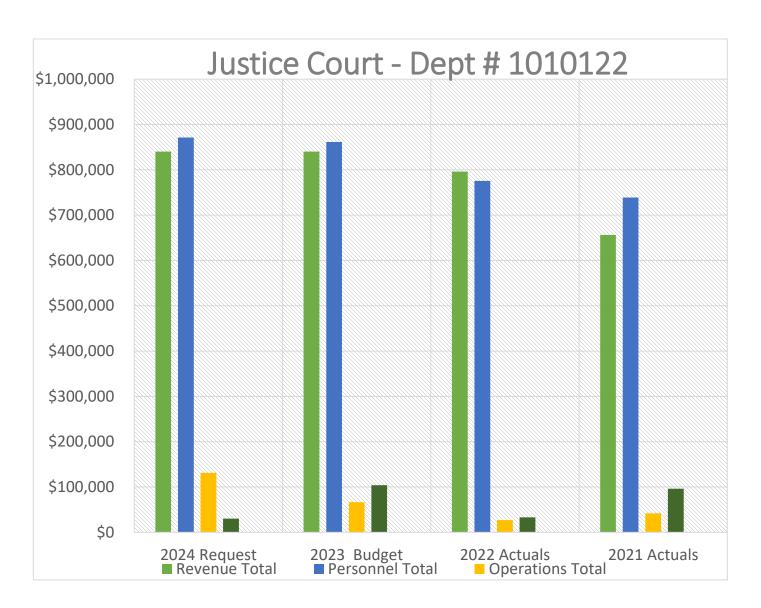

| Obj Type                 | 2024 Request | 2023 Budget  | 2022 Actuals | 2021 Actuals |
|--------------------------|--------------|--------------|--------------|--------------|
| Revenue Total            | \$840,000.00 | \$840,000.00 | \$796,170.92 | \$656,264.89 |
| <b>Personnel Total</b>   | \$871,058.40 | \$861,499.24 | \$775,647.88 | \$738,740.93 |
| <b>Operations Total</b>  | \$131,035.60 | \$66,446.00  | \$26,914.74  | \$41,962.14  |
| <b>Allocations Total</b> | \$30,080.52  | \$103,874.98 | \$33,164.52  | \$96,357.13  |
| <b>Capital Total</b>     | \$0.00       | \$0.00       | \$0.00       | \$0.00       |