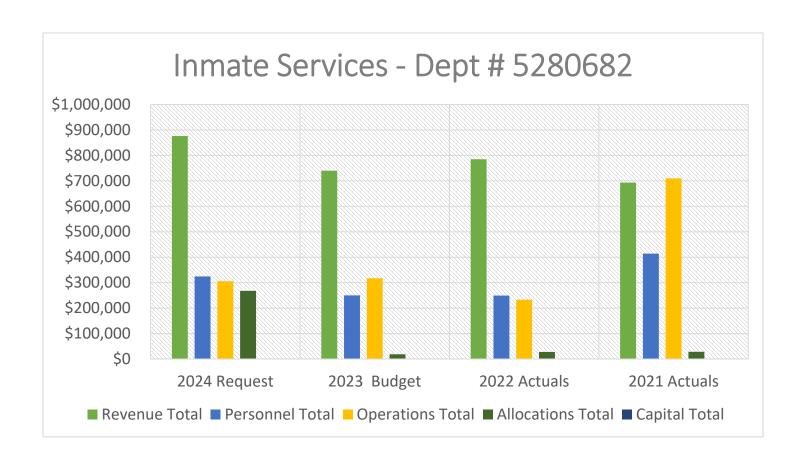

#### USUBC: 214 posts

| Total People | Average reach per | Highest | Lowest | Engagements | Clicks |
|--------------|-------------------|---------|--------|-------------|--------|
| Reached      | post              | Reach   | Reach  |             |        |
| 92,906       | 434               | 6,129   | 239    | 825         | 1,071  |