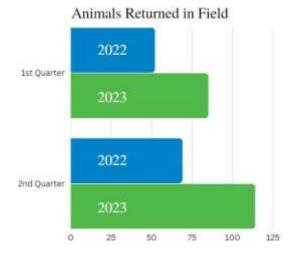

63 calls in the community.

### **Shelter Services**

- 385 animals were listed on our rehoming resource page, avoiding surrender at the shelter.
- Provided 500 collars and tags to citizens whose dogs have no ID on them.
- Provided 676 free microchips to Davis County residents.
   Secured funding through Best Friends to provide this service through 2024.
- Safe Haven Program
- Began doing in-house cat spay and neuters with our contract veterinarians. This offers a tremendous cost savings to the County.
- With continued expansion of our foster program, we were able to increase our lifesaving efforts by placing 1,420 animals into foster homes, a 77% increase from last year.
- Our robust UServeUtah Gold Volunteer program had 1,074 volunteers participate in 2022 serving nearly 7,000 hours.





#### **Field Services**

- Return to Owner: 23% of stray calls have resulted in pets being returned to their owners. This is up from 18% in 2022 for the same date range. There was a 96% increase during the challenge period!
  - Finder-to-Foster Program
  - Assisted in repairing fences or securing yards.
  - Canine Escape Artist Community Class
- Provided over 600 pets with free or low cost vaccinations in targeted areas where medical care for pets is limited and/or compliance with pet licensing is low.

# **Shelter Operations**

- Worked with the budget committee and County Commissioners to establish a financial plan and pathway for a new animal care facility.
- Animal Care was named one of the most improved shelters in the country.
- Gained No-Kill status from Best Friends Animal Societ