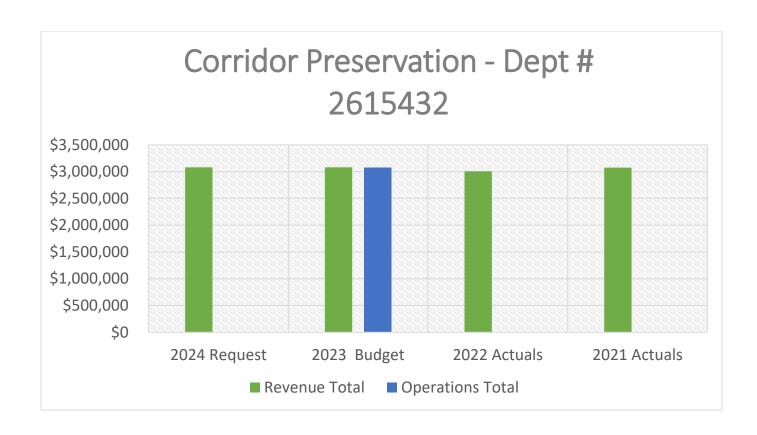

s Total</b>  | \$116,850.00 | \$116,806.00 | \$93,047.45  | \$97,798.41  |
| <b>Allocations Total</b> | \$25,090.00  | \$25,101.00  | \$98.04      | \$2,439.17   |
| <b>Capital Total</b>     | \$100,000.00 | \$0.00       | \$0.00       | \$0.00       |

### Funds 26/27 – Tax Pass Through Summary

The County uses pass-through funds 26 and 27 to record monies levied by the County but dispersed to another government agency. These include transportation taxes, corridor preservation funds, and tax increment to redevelopment and community development agencies. In Fund 26, the ending fund balance is attributed to reserves for future corridor preservation projects (\$21,790,909) and Fund 27 ending fund balance is expected to be zero as money is received and dispersed within the same budget year.



| Obj Type                | 2024 Request   | 2023 Budget    | 2022 Actuals   | 2021 Actuals   |
|-------------------------|----------------|----------------|----------------|----------------|
| <b>Revenue Total</b>    | \$3,080,000.00 | \$3,080,000.00 | \$3,004,636.11 | \$3,074,844.83 |
| <b>Operations Total</b> | \$0.00         | \$3,080,000.00 | \$0.00         | \$0.00         |



| Obj Type         | 2024 Request    | 2023 Budget     | 2022 Actuals    | 2021 Actuals    |
|------------------|-----------------|-----------------|-----------------|-----------------|
| Revenue Total    | \$33,500,000.00 | \$33,500,000.00 | \$40,687,074.29 | \$37,810,366.04 |
| Operations Total | \$33,500,000.00 | \$33,500,000.00 | \$40,687,074.29 | \$37,810,366.04 |

## Fund 28 – 3<sup>rd</sup> Transporta