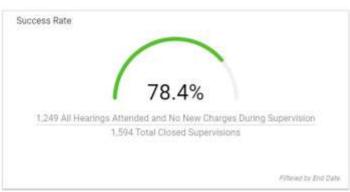

#### Pretrial: Outcome Measures

Based on this information provided. It shows the continual need and value of Pretrial Services. 50% OF THE JAIL POPULATION IN DAVIS COUNTY ARE IN THE PRETRIAL STAGE. TOTAL OF 298 PRETRIAL STAGE INMATES!