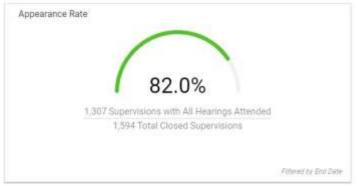

#### Pretrial: Outcome Measures

Based on this information provided. It shows the continual need and value of Pretrial Services. 50% OF THE JAIL POPULATION IN DAVIS COUNTY ARE IN THE PRETRIAL STAGE. TOTAL OF 298 PRETRIAL STAGE INMATES!