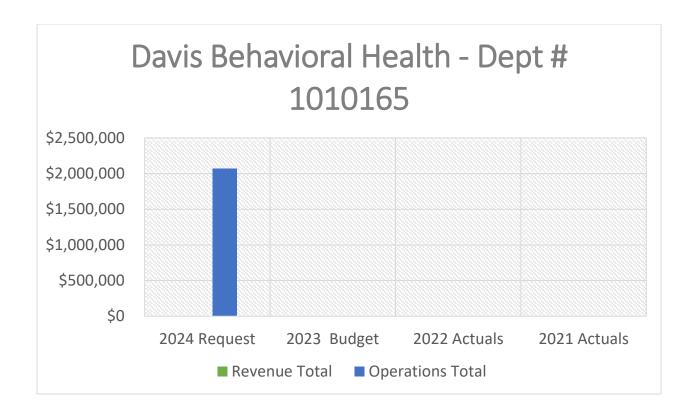

|             |    |          |             | 1,407,920   |
| State Substance Abuse Contract           | 303,584     |     |             |    |          |             | 357,966     |
|                                          |             |     | \$1,448,700 | +  | 2.5% =   | Request:    | \$1,484,900 |
| JAIL - SUBSTANCE ABUSE TREATMENT (2      | .5 FTE)     |     | 272,800     | +  | 2.5% =   |             | 279,600     |
| JAIL - MENTAL HEALTH TREATMENT (2.0 FTE) |             |     | 189,600     | .+ | 2.5% =   |             | 194,300     |
| MENTAL HEALTH COURT SUPPLEMENT           |             |     | 109,900     | +  | 2.5% =   |             | 112,600     |
| Approved Amount                          |             | S   | 2,021,000   | 4  | 2.5% =   | Request:    | \$2,071,400 |



| Obj Type                | 2024 Request   | 2023 Budget | 2022 Actuals | 2021 Actuals |
|-------------------------|----------------|-------------|--------------|--------------|
| <b>Revenue Total</b>    | \$0.00         | \$0.00      | \$0.00       | \$0.00       |
| <b>Operations Total</b> | \$2,071,400.00 | \$0.00      | \$0.00       | \$0.00       |



| Obj Type                | 2024 Request | 2023 Budget | 2022 Actuals | 2021 Actuals |
|-------------------------|--------------|-------------|--------------|--------------|
| <b>Revenue Total</b>    | \$0.00       | \$0.00      | \$0.00       | \$0.00       |
| <b>Operations Total</b> | \$13,000.00  | \$13,000.00 | \$5,400.00   | \$4,500.00   |



| Obj Type                 | 2024 Request | 2023 Budget  | 2022 Actuals | 2021 Actuals |