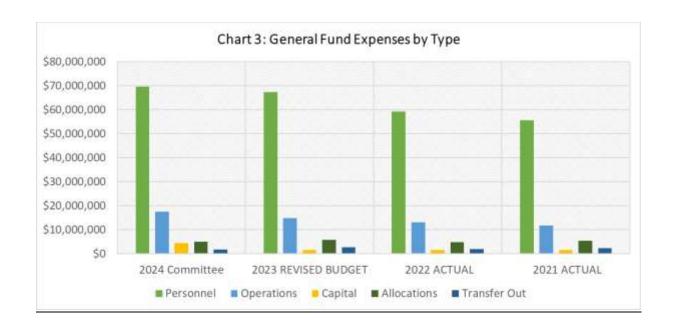

In addition to stagnate revenues, inflationary pressures continue to drive up expenses. In the General Fund, departments are requesting approximately \$6.2M of additional funding over the 2023 Budget. Capital requests have increased by 294% (\$2.9M increase) over 2023. Personnel expenses account for just under 71% of departmental requests increasing by \$2.3M over 2023. Chart 3 shows a history of expenses in Fund 10. As noted above, no reductions have occurred in departmental requests. Reductions will need to occur in order to temper the spend down of fund balances.

There are some mitigating factors that should be considered when reviewing the spend down of the General Fund balance in Table 1. Historically, departments have not expended all budgeted expenses in prior years. Primarily, personnel costs tend to have a significant turnback due to position attrition throughout the year. Chart 4 illustrates the total expense turnback over the past 6 completed budget

years. From a dollar perspective, this has ranged from approximately \$3.9M to \$6.7M That being stated, turnback will likely be lower than the historical averages due to the 2023 mid-year salary market adjustment that were implemented in July. In addition the overall inflationary pressures for goods and services utilized by the County throughout the year will likely reduce non-personnel turnback.