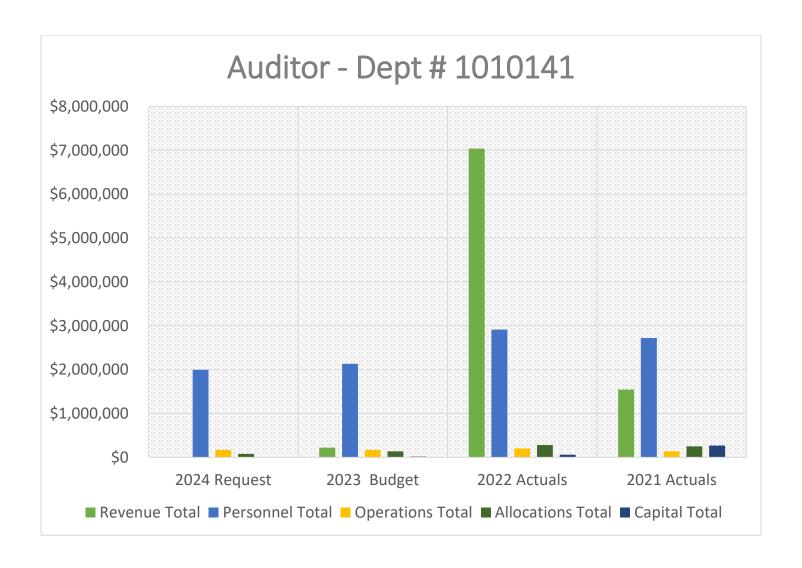

"in instances in which a county auditor's office predominantly performs accounting services" such a change would be appropriate. This allowance was made so that citizens could better understand the primary role of the office as chief financial officer of the county. It is recommended that the Davis County Commission exercise this clause and designate the title of the Davis County Auditor, Davis County Controller.
- The office will continued embrace technology to better administer the finances of the County. This includes updating payment methods and the continued implementation of Tyler ERP.
- Continued update and revision of financial policies, procedures and practices to implement industry best practices.
- Continue the modernization of Tax Administration interactions with the public.



| Obj Type                 | 2024 Request   | 2023 Budget    | 2022 Actuals   | 2021 Actuals   |
|--------------------------|----------------|----------------|----------------|----------------|
| <b>Revenue Total</b>     | \$7,000.00     | \$222,479.00   | \$7,039,948.58 | \$1,545,857.34 |
| <b>Personnel Total</b>   | \$1,996,104.27 | \$2,132,180.73 | \$2,914,859.33 | \$2,719,210.89 |
| <b>Operations Total</b>  | \$169,161.00   | \$170,839.00   | \$203,438.29   | \$136,080.30   |
| <b>Allocations Total</b> | \$80,202.42    | \$138,071.59   | \$280,541.40   | \$249,139.75   |
| <b>Capital Total</b>     | \$0.00         | \$16,000.00    | \$59,441.35    | \$269,000.00   |

|                 | Account Description     | 2023 Budget    | Proposed Budget | Variance       | %         | Notes