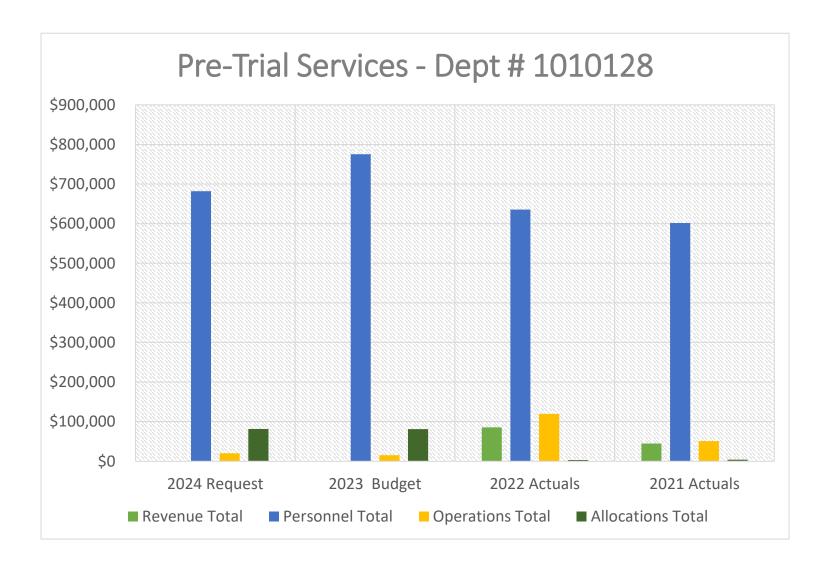

| Obj Type                 | 2024 Request | 2023 Budget  | 2022 Actuals | 2021 Actuals |
|--------------------------|--------------|--------------|--------------|--------------|
| Revenue Total            | \$840,000.00 | \$840,000.00 | \$796,170.92 | \$656,264.89 |
| <b>Personnel Total</b>   | \$871,058.40 | \$861,499.24 | \$775,647.88 | \$738,740.93 |
| <b>Operations Total</b>  | \$131,035.60 | \$66,446.00  | \$26,914.74  | \$41,962.14  |
| <b>Allocations Total</b> | \$30,080.52  | \$103,874.98 | \$33,164.52  | \$96,357.13  |
| <b>Capital Total</b>     | \$0.00       | \$0.00       | \$0.00       | \$0.00       |