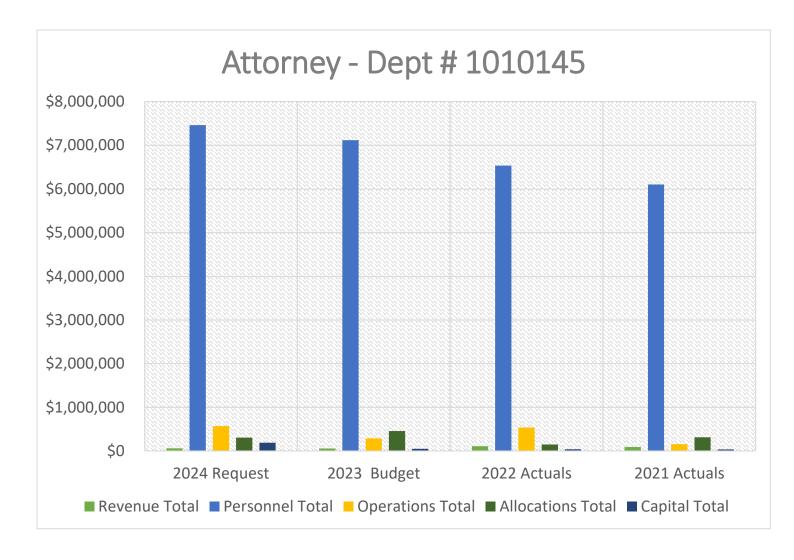

of Force Science).
- Meaningful alternatives to incarceration and after jail release programs that actually work and make JRI more than just pie in the sky if at all possible. Personnel to track and monitor is part of the unfunded state mandate.
- Proliferation of Internet Crimes White Collar Crimes Domestic Violence With Respect to Children

### OTHER CRITICAL NEEDS:

- Maintain competitive salaries and sufficient staffing levels (attorneys and support personnel) to meet the ever increasing needs of investigation, prosecution, law enforcement advisement and victim management.
- Funding for prosecutor and investigator training on new and complex issues, including mental health and electronic evidence dynamics.
- An increased need for competent expert witness funding due to trial backlog



| Obj Type                 | 2024 Request   | 2023 Budget    | 2022 Actuals   | 2021 Actuals   |
|--------------------------|----------------|----------------|----------------|----------------|
| <b>Revenue Total</b>     | \$60,472.00    | \$56,472.00    | \$106,662.65   | \$90,375.33    |
| <b>Personnel Total</b>   | \$7,462,074.42 | \$7,115,235.81 | \$6,533,986.15 | \$6,102,299.88 |
| <b>Operations Total</b>  | \$570,765.36   | \$286,184.00   | \$537,157.40   | \$154,171.42   |
| <b>Allocations Total</b> | \$304,784.85   | \$455,827.84   | \$148,739.40   | \$314,003.33   |
| <b>Capital Total</b>     | \$187,650.00   | \$50,000.00    | \$38,940.00    | \$34,497.00    |

|                            | Account Description                                                           | 2023 Bu