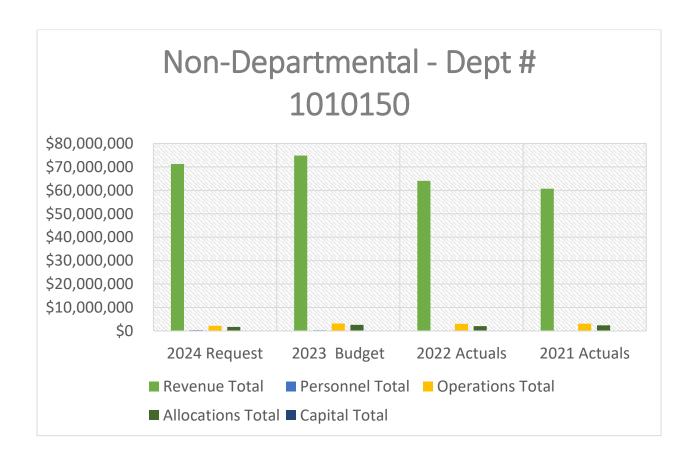

N | \$23,405.20  | \$26,773.11     | \$3,367.91    | 14.39%   |
| 4           | BUDGET ADJUSTMENTS     | \$0.00       | \$0.00          | \$0.00        | 0.00%    |
|             | Sub Total              | \$30,471.49  | \$33,554.71     | \$3,083.22    | 10.12%   |
|             |                        |              |                 |               |          |
| <u></u>     | EQUIPMENT              | \$0.00       | \$0.00          | \$0.00        | 0.00%    |
| Capital     | COMPUTER EQUIPMENT     | \$15,500.00  | \$0.00          | (\$15,500.00) | -100.00% |
| <b>O</b>    | VEHICLES               | \$0.00       | \$0.00          | \$0.00        | 0.00%    |
| 81          | Sub Total              | \$15,500.00  | \$0.00          | (\$15,500.00) | -100.00% |

# Non-Departmental 1010150



| Obj Type                 | 2024 Request    | 2023 Budget     | 2022 Actuals    | 2021 Actuals    |
|--------------------------|-----------------|-----------------|-----------------|-----------------|
| Revenue Total            | \$71,210,299.00 | \$74,801,303.00 | \$64,066,189.07 | \$60,703,907.94 |
| <b>Personnel Total</b>   | \$340,984.00    | \$322,053.17    | \$597.87        | \$4.57          |
| <b>Operations Total</b>  | \$2,202,345.81  | \$3,174,485.00  | \$3,035,369.20  | \$3,101,832.68  |
| <b>Allocations Total</b> | \$1,742,677.17  | \$2,639,613.42  | \$2,043,129.88  | \$2,432,307.12  |
| <b>Capital Total</b>     | \$0.00          | \$0.00          | \$0.00          | \$0.00          |

|         | Account Description         | 2023 Budget P        | roposed Budget