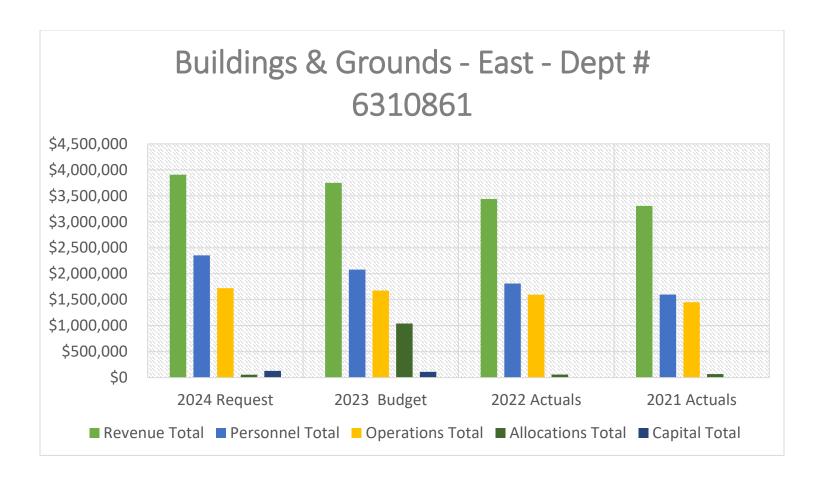

#### TOTAL OF ALL INSTAGRAM ACCOUNTS: 696 new followers and 473 posts

| Accounts Reached | Likes |
|------------------|-------|
| 133,053          | 8,910 |