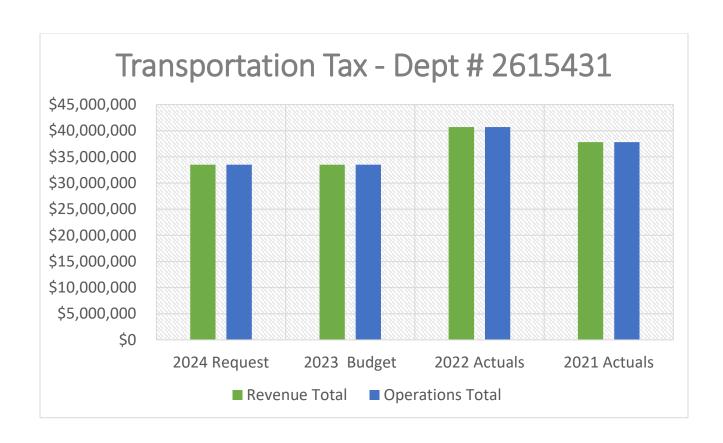

spersed to another government agency. These include transportation taxes, corridor preservation funds, and tax increment to redevelopment and community development agencies. In Fund 26, the ending fund balance is attributed to reserves for future corridor preservation projects (\$21,790,909) and Fund 27 ending fund balance is expected to be zero as money is received and dispersed within the same budget year.



| Obj Type                | 2024 Request   | 2023 Budget    | 2022 Actuals   | 2021 Actuals   |
|-------------------------|----------------|----------------|----------------|----------------|
| <b>Revenue Total</b>    | \$3,080,000.00 | \$3,080,000.00 | \$3,004,636.11 | \$3,074,844.83 |
| <b>Operations Total</b> | \$0.00         | \$3,080,000.00 | \$0.00         | \$0.00         |



| Obj Type         | 2024 Request    | 2023 Budget     | 2022 Actuals    | 2021 Actuals    |
|------------------|-----------------|-----------------|-----------------|-----------------|
| Revenue Total    | \$33,500,000.00 | \$33,500,000.00 | \$40,687,074.29 | \$37,810,366.04 |
| Operations Total | \$33,500,000.00 | \$33,500,000.00 | \$40,687,074.29 | \$37,810,366.04 |

## Fund 28 – 3<sup>rd</sup> Transportation Quarter Summary

3<sup>rd</sup> Quarter Transportation taxes are generated off of sale taxes collected throughout the County. Municipalities throughout the County apply for use of these funds on project in their governance through the Davis Council of Government (COG). A current list of projects is contained in the Capital Plan section of the Tentative Budget.



| Obj Type