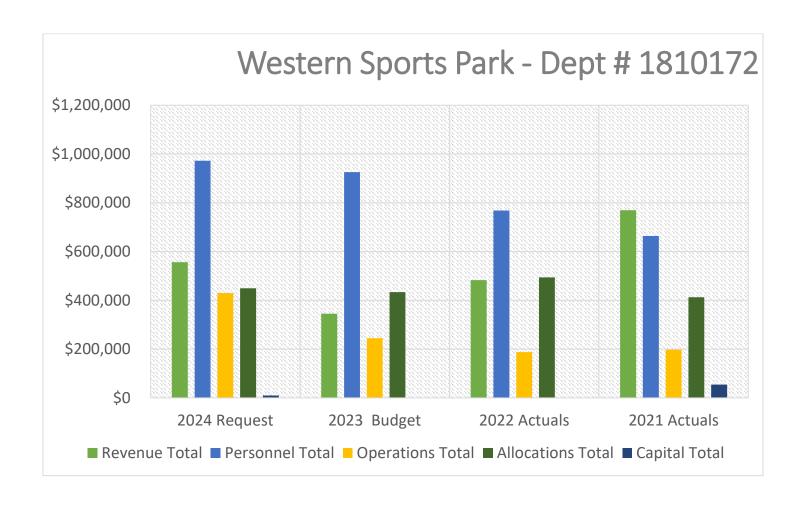

ve will be to complete construction and begin the use of the new Western Sports Park (WSP) building while continuing to operate our exhibit buildings and sports fields.

To assure we operate the new building smoothly, we are converting the Marketing and Event Coordinator position into an Events Operations Manager position.

Marketing and rebranding of the new facilities will also be a significant budget item with the intent to market now so it opens with business waiting to come to the new Western Sports Park.

Other significant budget initiatives are the regular care and maintenance of the playing fields and the ability to de-ice through the winter months.

These improvements will make the WSP better able to attract large events that produce a high economic impact for the local economy.



| Obj Type                 | 2024 Request | 2023 Budget  | 2022 Actuals | 2021 Actuals |
|--------------------------|--------------|--------------|--------------|--------------|
| <b>Revenue Total</b>     | \$556,500.00 | \$345,000.00 | \$482,755.43 | \$769,470.56 |
| <b>Personnel Total</b>   | \$972,501.00 | \$925,410.00 | \$768,135.00 | \$664,098.40 |
| <b>Operations Total</b>  | \$429,800.00 | \$244,630.00 | \$187,739.47 | \$197,433.89 |
| <b>Allocations Total</b> | \$449,335.15 | \$433,885.75 | \$494,207.64 | \$412,632.53 |
| <b>Capital Total</b>     | \$10,000.00  | \$0.00       | \$0.00       | \$54,412.20  |

|         | Account Description      | 2023 Budget    | Proposed Budget | Variance       | %       | Notes                                                 |
|---------|------