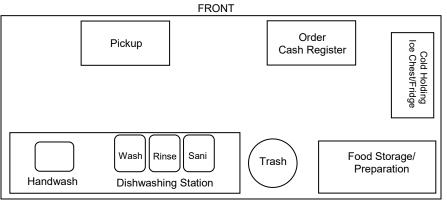

## **Flavored Ice Establishment Sketch**

In the following space, provide a drawing of your proposed establishment. Draw and label all equipment, food preparation tables, food storage, dishwashing, and handwashing. See example at the bottom of this page.

## Example:

REAR